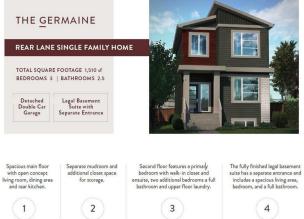

## \$529,000

4 Bedroom, 4.00 Bathroom, 1,510 sqft Single Family on 0.00 Acres

Prescott, Spruce Grove, AB

ATTENTION INVESTORS! Welcome to this stunning home built by Cranston Master Builder with LEGAL SECONDARY SUITE featuring beautiful cabinetry, an upgraded backsplash, S/S Appliances & elegant quartz countertop -the true highlights of the kitchen! The space flows effortlessly into the dining area, and spacious living room perfect for both family meals & entertainment. A convenient half bath completes the main floor. Upstairs, you'II find a spacious primary bedroom with a 4-piece ensuite. Two additional bedrooms, a full bath, & upstairs laundry finish off the upper level. The basement has a separate entrance to its very own legal secondary suite! Perfect for a rent helper or to maximize your investment! Outside, enjoy the added convenience of a double detached garage! \*Home is under construction. Photos are of same floorpan but not of actual home. Some finishings may differ. Some Photos virtually staged.