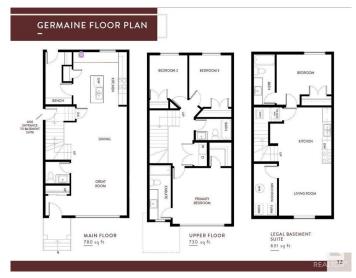

## \$529,000

4 Bedroom, 4.00 Bathroom, 1,510 sqft Single Family on 0.00 Acres

Prescott, Spruce Grove, AB

ATTENTION INVESTORS! Welcome to this stunning home built by Cranston Master Builder with LEGAL SECONDARY SUITE featuring beautiful cabinetry, an upgraded backsplash, S/S Appliances & elegant quartz countertop -the true highlights of the kitchen! The space flows effortlessly into the dining area, and spacious living room perfect for both family meals & entertainment. A convenient half bath completes the main floor. Upstairs, you'II find a spacious primary bedroom with a 4-piece ensuite. Two additional bedrooms, a full bath, & upstairs laundry finish off the upper level. The basement has a separate entrance to its very own legal secondary suite! Perfect for a rent helper or to maximize your investment! Outside, enjoy the added convenience of a double detached garage! \*Home is under construction. Photos are of same floorpan but not of actual home. Some finishings may differ. Some Photos virtually staged.

#### **Essential Information**

MLS® # E4447906 Price \$529,000

Bedrooms 4

Bathrooms 4.00

Full Baths 4

Square Footage 1,510
Acres 0.00
Year Built 2025

Type Single Family

Sub-Type Detached Single Family