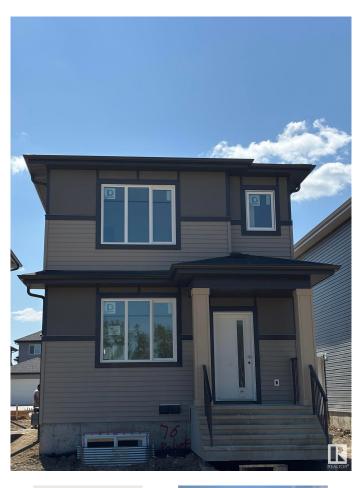

# \$529,000 - 76 Patriot Way, Spruce Grove

MLS® #E4447906

## \$529,000

4 Bedroom, 4.00 Bathroom, 1,510 sqft Single Family on 0.00 Acres

Prescott, Spruce Grove, AB

ATTENTION INVESTORS! Welcome to this stunning home built by Cranston Master Builder with LEGAL SECONDARY SUITE featuring beautiful cabinetry, an upgraded backsplash, S/S Appliances & elegant quartz countertop -the true highlights of the kitchen! The space flows effortlessly into the dining area, and spacious living room perfect for both family meals & entertainment. A convenient half bath completes the main floor. Upstairs, you'II find a spacious primary bedroom with a 4-piece ensuite. Two additional bedrooms, a full bath, & upstairs laundry finish off the upper level. The basement has a separate entrance to its very own legal secondary suite! Perfect for a rent helper or to maximize your investment! Outside, enjoy the added convenience of a double detached garage! \*Home is under construction. Photos are of same floorpan but not of actual home. Some finishings may differ. Some Photos virtually staged.