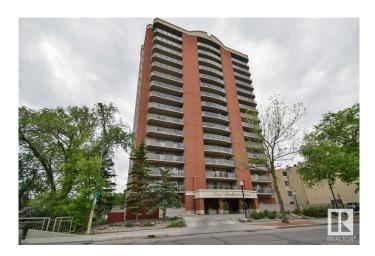

# \$329,800 - 202 10649 Saskatchewan Drive, Edmonton

MLS® #E4447428

#### \$329,800

2 Bedroom, 2.00 Bathroom, 1,044 sqft Condo / Townhouse on 0.00 Acres

Strathcona, Edmonton, AB

DOWNTOWN AND VALLEY VIEWS FROM THIS 1044 sq.ft. 2 bedroom 2 bathroom CORNER UNIT in LORD STRATHCONA MANOR conveniently located on SASKATCHEWAN DRIVE with the river valley trails at your doorstep, steps to the U of A and Whyte Avenue and guick access to Downtown. Lots of windows with north and west exposures. Features of this beautiful home include: an open layout, white cabinetry, eating island, engineered hardwood flooring, corner electric fireplace, bedrooms at the opposite ends of the living area, 4 piece main bathroom beside the second bedroom that has a walk-in closet and the primary suite has double closets and a 4 piece ensuite bathroom. Included is the stove, built-in microwave, fridge, dishwasher, INSUITE WASHER AND DRYER, all window coverings, A/C. TITLED UNDERGROUND PARKING UNIT #93 (Actual 16 on P1). The building amenities include an exercise room and visitor parking.