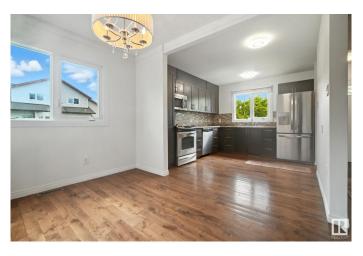

## \$263,888

3 Bedroom, 1.50 Bathroom, 1,110 sqft Condo / Townhouse on 0.00 Acres

La Perle, Edmonton, AB

Be prepared to be impressed. Half duplex 3 brdrm condo 1060 sq ft. Two parking stalls adjacent to unit. Many recent upgrades: painted throughout(July 2025), new high efficiency furnace(June 2025), new front screen door, hardwood on upper level(two yrs old), all new light fixtures, newer stainless stell appliances, glass tile backsplash. Kitchen has been completely remodelled. Private enclosed and fenced rear yard, great for young kids or pets. Pets allowed with board approval. Close to bus, schools, shopping, parks. The flowers in pots and the benches do not stay. A must to show!

#### Interior

Appliances Dishwasher-Built-In, Dryer, Refrigerator, Stove-Electric, Washer,

Window Coverings

Heating Forced Air-1, Natural Gas

Stories 4

Has Basement Yes

Basement Full, Unfinished