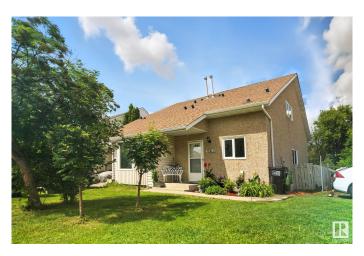

## \$263,888

3 Bedroom, 1.50 Bathroom, 1,110 sqft Condo / Townhouse on 0.00 Acres

La Perle, Edmonton, AB

Be prepared to be impressed. Half duplex 3 brdrm condo 1060 sq ft. Two parking stalls adjacent to unit. Many recent upgrades: painted throughout(July 2025), new high efficiency furnace(June 2025), new front screen door, hardwood on upper level(two yrs old), all new light fixtures, newer stainless stell appliances, glass tile backsplash. Kitchen has been completely remodelled. Private enclosed and fenced rear yard, great for young kids or pets. Pets allowed with board approval. Close to bus, schools, shopping, parks. The flowers in pots and the benches do not stay. A must to show!