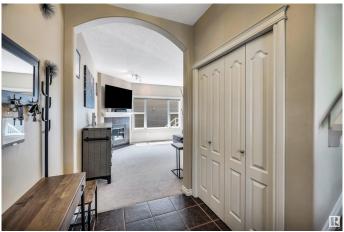

#### \$389,000

3 Bedroom, 2.50 Bathroom, 1,768 sqft Condo / Townhouse on 0.00 Acres

Montalet, Beaumont, AB

Beautiful end-unit townhome in the well-maintained Village at Beaumont! Enjoy your own private driveway, heated double garage, and central A/C for year-round comfort. The bright, open-concept layout features large windows, a cozy gas fireplace, and hardwood floors. The kitchen is perfect for entertaining with stainless steel appliances, granite raised eating bar, tile backsplash, and plenty of cabinet space. Upstairs, the vaulted bonus room is ideal for movie nights or a playroom. The king-sized primary suite includes a massive walk-in closet, jetted tub, and separate shower. Two more spacious bedrooms and a full bath complete the upper level. Say goodbye to snow shoveling and lawn careâ€"maintenance is covered! Walk to Starbucks, restaurants, and groceries. Just move in and enjoy!

### Interior

| Interior Features | ensuite bathroom                                                                                                                                                                     |
|-------------------|--------------------------------------------------------------------------------------------------------------------------------------------------------------------------------------|
| Appliances        | Air Conditioning-Central, Dishwasher-Built-In, Dryer, Garage Control,<br>Garage Opener, Microwave Hood Fan, Refrigerator, Stove-Electric,<br>Washer, Window Coverings, Garage Heater |
| Heating           | Forced Air-1, Natural Gas                                                                                                                                                            |
| Fireplace         | Yes                                                                                                                                                                                  |
| Fireplaces        | Glass Door, Tile Surround                                                                                                                                                            |
| Stories           | 2                                                                                                                                                                                    |
| Has Basement      | Yes                                                                                                                                                                                  |
| Basement          | Full, Unfinished                                                                                                                                                                     |
| Exterior          |                                                                                                                                                                                      |
| Exterior          | Wood, Stone, Vinyl                                                                                                                                                                   |
| Exterior Features | Flat Site, Landscaped, Low Maintenance Landscape, Playground Nearby, Shopping Nearby                                                                                                 |
| Roof              | Asphalt Shingles                                                                                                                                                                     |
| Construction      | Wood, Stone, Vinyl                                                                                                                                                                   |