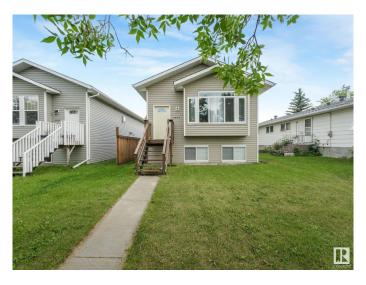

### \$319,900

2 Bedroom, 2.00 Bathroom, 1,170 sqft Single Family on 0.00 Acres

Lamont, Lamont, AB

Single Detached Home, Raised Bungalow, 2 Bedroom, 2 bath. Main Floor features a large living room and dining on laminated flooring, vaulted ceiling, kitchen with lots of cabinet and a stainless steel appliances, closets, main 4 piece washroom, primary bedroom with 4pc ensuite and the second bedroom. The basement offers partially finished with large recreation room, 9ft ceiling, side entrance for a potential tenant, utility rooms and laundry area, standby rough in plumbing for future washroom.

#### **Exterior**

Exterior Wood, Vinyl

Exterior Features Landscaped, Playground Nearby, Shopping Nearby, View Downtown

Roof Asphalt Shingles

Construction Wood, Vinyl

Foundation Concrete Perimeter