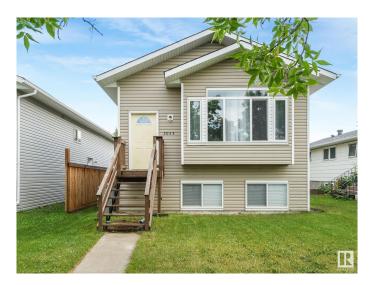

### \$319,900

2 Bedroom, 2.00 Bathroom, 1,170 sqft Single Family on 0.00 Acres

Lamont, Lamont, AB

Single Detached Home, Raised Bungalow, 2 Bedroom, 2 bath. Main Floor features a large living room and dining on laminated flooring, vaulted ceiling, kitchen with lots of cabinet and a stainless steel appliances, closets, main 4 piece washroom, primary bedroom with 4pc ensuite and the second bedroom. The basement offers partially finished with large recreation room, 9ft ceiling, side entrance for a potential tenant, utility rooms and laundry area, standby rough in plumbing for future washroom.

#### **Exterior**

Exterior Wood, Vinyl

Exterior Features Landscaped, Playground Nearby, Shopping Nearby, View Downtown

Roof Asphalt Shingles

Construction Wood, Vinyl

Foundation Concrete Perimeter