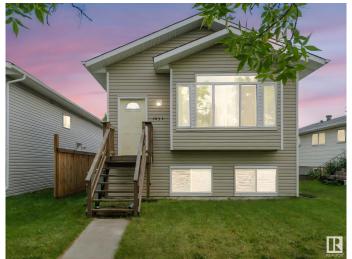

### \$319,900

2 Bedroom, 2.00 Bathroom, 1,170 sqft Single Family on 0.00 Acres

Lamont, Lamont, AB

Single Detached Home, Raised Bungalow, 2 Bedroom, 2 bath. Main Floor features a large living room and dining on laminated flooring, vaulted ceiling, kitchen with lots of cabinet and a stainless steel appliances, closets, main 4 piece washroom, primary bedroom with 4pc ensuite and the second bedroom. The basement offers partially finished with large recreation room, 9ft ceiling, side entrance for a potential tenant, utility rooms and laundry area, standby rough in plumbing for future washroom.

#### **Exterior**

Exterior Wood, Vinyl

Exterior Features Landscaped, Playground Nearby, Shopping Nearby, View Downtown

Roof Asphalt Shingles

Construction Wood, Vinyl

Foundation Concrete Perimeter