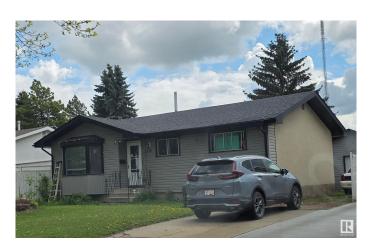

# \$389,999 - 530 Alder Avenue, Sherwood Park

MLS® #E4446244

# \$389,999

4 Bedroom, 2.00 Bathroom, 1,058 sqft Single Family on 0.00 Acres

Maplewood (Sherwood Park), Sherwood Park, AB

This 4 bedroom 2 bath house is located in a fantastic neighbourhood in Sherwood Park. Close to schools. This house will be great for an investor or someone to put some sweat equity into it. It has a finished basement, big backyard and an oversized single garage.

# **Exterior**

Exterior Wood, Stucco, Vinyl

Exterior Features Fenced, Golf Nearby, Schools

Roof Asphalt Shingles

Construction Wood, Stucco, Vinyl Foundation Concrete Perimeter