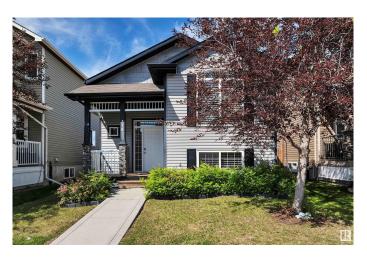

### \$399,900

4 Bedroom, 2.00 Bathroom, 937 sqft Single Family on 0.00 Acres

Southfork, Leduc, AB

Welcome home to this 4-bedroom, 2-bathroom bi-level in Southfork with a spacious living area & a separate basement entrance. The open-concept main floor features vaulted ceilings, hardwood flooring, and a stylish kitchen with stainless steel appliances. Enjoy a cozy gas fireplace, central A/C, and a fully finished basement with a spacious rec room. Step outside onto the front porch or to the large back deck, complete with gas BBQ rough-in and fully fenced yard, plus a detached garage for added convenience. Located close to schools, parks, and all amenitiesâ€"this home is move-in-ready.

#### **Essential Information**

MLS® # E4445572 Price \$399,900

Bedrooms 4

Bathrooms 2.00

Full Baths 2

Square Footage 937

Acres 0.00

Year Built 2009

## **Amenities**

Amenities Air Conditioner, Deck, Front Porch, Vaulted Ceiling, Vacuum

System-Roughed-In, Natural Gas BBQ Hookup

Parking Double Garage Detached

Interior

Appliances Dishwasher-Built-In, Dryer, Microwave Hood Fan, Refrigerator,

## **Exterior**

Exterior Wood, Vinyl

Exterior Features Airport Nearby, Back Lane, Fenced, Flat Site, Landscaped, Shopping

Nearby

Roof Asphalt Shingles

Construction Wood, Vinyl

Foundation Concrete Perimeter