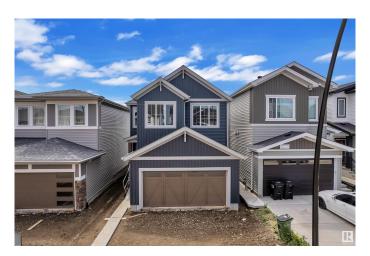

## \$589.900

3 Bedroom, 2.50 Bathroom, 1,875 sqft Single Family on 0.00 Acres

The Uplands, Edmonton, AB

Welcome to The Uplands at Riverview! This exceptional 2-storey home with POND VIEWS. Featuring a SEPARATE SIDE ENTRY, this home is perfect for future suite potential or multigenerational living. Designed with functionality and style, the main floor BOAST" 9' CELLINGS, elegant laminate flooring, and a bright open-concept layout. The chef-inspired kitchen includes QUARTZ COUNTERTOP, a large island, soft-close cabinetry, and a convenient walk-through pantry. The spacious living room is filled with natural light and highlighted by a sleek ELECTRIC FIREPLACE and stunning views of the pond. Upstairs, you'll find a generous BONUS ROOM and three spacious bedrooms. including the luxurious primary suite with a large WALK-IN CLOSET and a beautifully finished ensuite featuring dual sinks and a STANDING SHOWER. Enjoy morning coffee or evening sunsets with a view

## **Amenities**

Amenities Ceiling 9 ft., Deck, See Remarks

Parking Double Garage Attached

## **Exterior**

Exterior Wood, Vinyl

Exterior Features Not Fenced, Not Landscaped, See Remarks

Roof Asphalt Shingles

Construction Wood, Vinyl

Foundation Concrete Perimeter