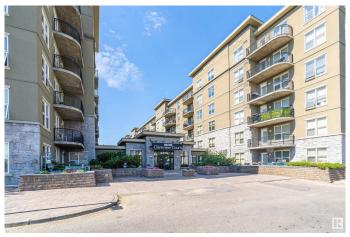

#### \$143,000

1 Bedroom, 1.00 Bathroom, 580 sqft Condo / Townhouse on 0.00 Acres

Clareview Town Centre, Edmonton, AB

Discover this immaculate main-floor condo in the solid concrete Clairview Court building. freshly painted and move-in ready. With all utilities included in the condo fee, this 1 bed/1 bath unit offers ground-level convenience and a desirable courtyard facing view. The efficient layout maximizes space and functionality, with a well planned kitchen area, inviting living area and a peaceful bedroom retreat that together offer comfort and practicality. Located just steps from the Clareview LRT station, shopping, dining, and recreation, this pet-friendly, secured building provides a low maintenance lifestyle. Includes underground heated parking and personal storage, deal for first-time buyers or investors.

### **Exterior**

Exterior Concrete, Stucco

Exterior Features Public Transportation, Schools, Shopping Nearby

Roof Tar & Derive to Construction Concrete, Stucco

Foundation Concrete Perimeter