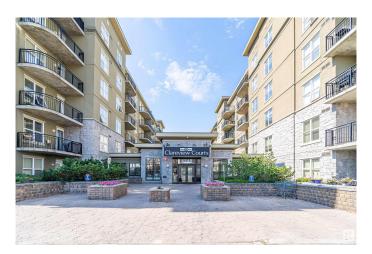

#### \$143,000

1 Bedroom, 1.00 Bathroom, 580 sqft Condo / Townhouse on 0.00 Acres

Clareview Town Centre, Edmonton, AB

Discover this immaculate main-floor condo in the solid concrete Clairview Court building. freshly painted and move-in ready. With all utilities included in the condo fee, this 1 bed/1 bath unit offers ground-level convenience and a desirable courtyard facing view. The efficient layout maximizes space and functionality, with a well planned kitchen area, inviting living area and a peaceful bedroom retreat that together offer comfort and practicality. Located just steps from the Clareview LRT station, shopping, dining, and recreation, this pet-friendly, secured building provides a low maintenance lifestyle. Includes underground heated parking and personal storage, deal for first-time buyers or investors.

### **Exterior**

Exterior Concrete, Stucco

Exterior Features Public Transportation, Schools, Shopping Nearby

Roof Tar & Derive to Construction Concrete, Stucco

Foundation Concrete Perimeter