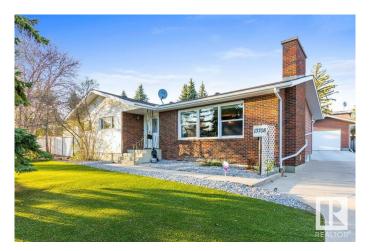

#### \$929,900

3 Bedroom, 2.00 Bathroom, 2,099 sqft Single Family on 0.00 Acres

Parkview, Edmonton, AB

This original-owner bungalow is immaculately maintained & nestled in the prestigious, family-friendly community of Parkview on a massive, park like lot. Inside, you'll find a bright, spacious layout with two charming brick wood-burning fireplaces. The kitchen offers stainless steel appliances, a breakfast nook and custom floor-to-ceiling storage. Just a few steps down, relax year-round in the sunroom with a built-in swim spa. The main floor features a 4-pc bathroom and three generous bedrooms, including a primary suite with 3-piece ensuite and walk-in closet. The partially finished basement offers additional living space and future potential. Enjoy the beautifully landscaped, low-maintenance yard and an expansive paved driveway leading to the newer oversized, double garageâ€"ideal for vehicles and storage. The home offers A/C (2024) and 100 AMP service. Steps from the River Valley, near top schools, amenities, the Edmonton Valley Zoo, and Sir Wilfrid Laurier Parkâ€"this is a gem in a prime location!

Built in 1964