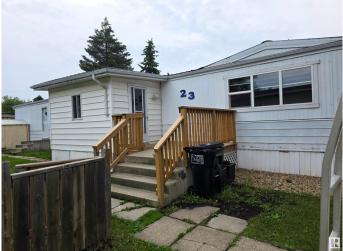

#### \$108,500

3 Bedroom, 1.00 Bathroom, 925 sqft Land Lease Community on 0.00 Acres

Maple Ridge (Edmonton), Edmonton, AB

Tastefully "Renovation galore" is to describe this mobile home. Large and energy efficient windows that allow natural light into your home would save you money. Open concept designed with modern and state of the art materials. Wide living area gives you enough space to relax with your family and friends. Master bedroom located at the far end of this house ensures privacy. Two adjacent parking spots and a firepit for your entertainment. Located close to schools, and major commercial shopping center.

## **Community Information**

| Address<br>Area<br>Subdivision<br>City<br>County<br>Province<br>Postal Code | 23 Cliff Crescent<br>Edmonton<br>Maple Ridge (Edmonton)<br>Edmonton<br>ALBERTA<br>AB<br>T6P 1B6 |
|-----------------------------------------------------------------------------|-------------------------------------------------------------------------------------------------|
| Amenities                                                                   |                                                                                                 |
| Parking                                                                     | Front Drive Access                                                                              |
| Interior                                                                    |                                                                                                 |
| Appliances                                                                  | Dishwasher-Built-In, Dryer, Refrigerator, Stove-Electric, Washer, Window Coverings              |
| Heating                                                                     | Forced Air-1, Natural Gas                                                                       |
| Exterior                                                                    |                                                                                                 |
| Exterior<br>Construction<br>Foundation                                      | Modular<br>Modular<br>Block, Piling, Wood                                                       |