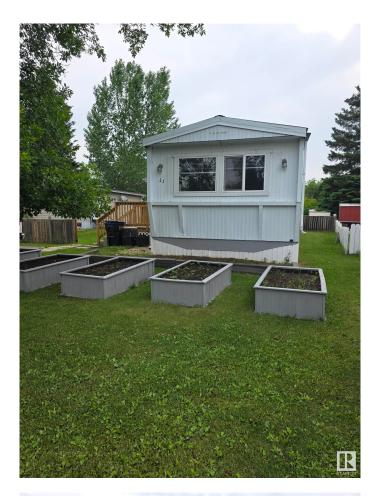

#### \$108,500

3 Bedroom, 1.00 Bathroom, 925 sqft Land Lease Community on 0.00 Acres

Maple Ridge (Edmonton), Edmonton, AB

Tastefully "Renovation galore" is to describe this mobile home. Large and energy efficient windows that allow natural light into your home would save you money. Open concept designed with modern and state of the art materials. Wide living area gives you enough space to relax with your family and friends. Master bedroom located at the far end of this house ensures privacy. Two adjacent parking spots and a firepit for your entertainment. Located close to schools, and major commercial shopping center.

## **Community Information**

| Address<br>Area<br>Subdivision<br>City<br>County<br>Province<br>Postal Code | 23 Cliff Crescent<br>Edmonton<br>Maple Ridge (Edmonton)<br>Edmonton<br>ALBERTA<br>AB<br>T6P 1B6 |
|-----------------------------------------------------------------------------|-------------------------------------------------------------------------------------------------|
| Amenities                                                                   |                                                                                                 |
| Parking                                                                     | Front Drive Access                                                                              |
| Interior                                                                    |                                                                                                 |
| Appliances                                                                  | Dishwasher-Built-In, Dryer, Refrigerator, Stove-Electric, Washer, Window Coverings              |
| Heating                                                                     | Forced Air-1, Natural Gas                                                                       |
| Exterior                                                                    |                                                                                                 |
| Exterior<br>Construction<br>Foundation                                      | Modular<br>Modular<br>Block, Piling, Wood                                                       |