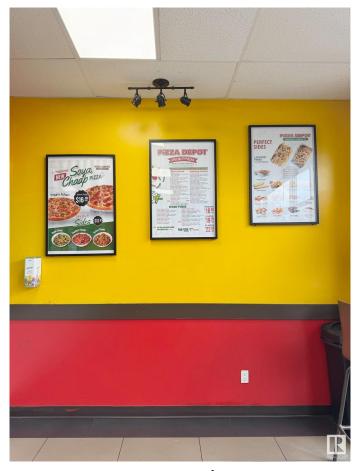

### \$315,000

0 Bedroom, 0.00 Bathroom, Business on 0.00 Acres

Silver Berry, Edmonton, AB

Pizza Depot Franchise for Sale in Tamarack (South Edmonton)! Well-established national franchise located in a high-traffic retail plaza near Meadows Transit Centre. Surrounded by residential neighborhoods and major retail, this location benefits from excellent visibility and steady walk-in traffic. Modern, clean interior with strong brand presence. Consistent sales and loyal customer base make this a great opportunity for owner-operators or investors. Full franchise training and support provided. Financials available to qualified buyers. Turnkey operation with growth potential in a rapidly developing area. Please do not approach staff directly.