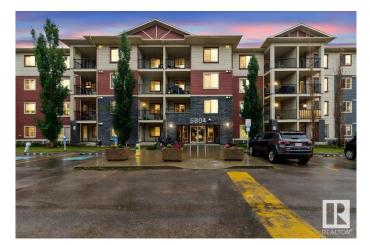

# \$254,800 - 218 5804 Mullen Place, Edmonton

MLS® #E4442687

### \$254,800

2 Bedroom, 2.00 Bathroom, 837 sqft Condo / Townhouse on 0.00 Acres

MacTaggart, Edmonton, AB

Welcome to MacTaggart! Welcome to this bright & spacious 2-bedroom, 2-bathroom + DEN condo offering over 835 square feet of comfortable living space in the prestigious MacTaggart Ridge Gate Condominiums. Located in a well-maintained building w/ an elevator, this unit features a thoughtfully designed open layout. Large windows fill the space with natural light, highlighting the open-concept layout & offering stunning sky views. Featuring modern flooring, neutral tones & seamless flow into the dining & kitchen areas this home provide a spacious & airy feel. Enjoy breathtaking sky views from your private balcony â€" perfect for morning coffee or relaxing evenings. The home includes convenient in-suite laundry & underground parking stall! The 2 bedrooms are generously sized, w/ an ensuite bath & common bath. Close to schools, TERWILLEGAR (Booster Juice) REC CENTRE, MacTaggart Shopping strip mall, top rated dining, & Leger Transit Centre. Perfect for savvy investors, students and young professionals!