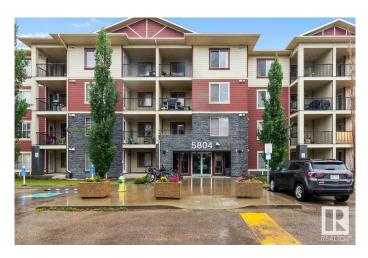

# \$254,800 - 218 5804 Mullen Place, Edmonton

MLS® #E4442687

### \$254,800

2 Bedroom, 2.00 Bathroom, 837 sqft Condo / Townhouse on 0.00 Acres

MacTaggart, Edmonton, AB

Welcome to MacTaggart! Welcome to this bright & spacious 2-bedroom, 2-bathroom + DEN condo offering over 835 square feet of comfortable living space in the prestigious MacTaggart Ridge Gate Condominiums. Located in a well-maintained building w/ an elevator, this unit features a thoughtfully designed open layout. Large windows fill the space with natural light, highlighting the open-concept layout & offering stunning sky views. Featuring modern flooring, neutral tones & seamless flow into the dining & kitchen areas this home provide a spacious & airy feel. Enjoy breathtaking sky views from your private balcony â€" perfect for morning coffee or relaxing evenings. The home includes convenient in-suite laundry & underground parking stall! The 2 bedrooms are generously sized, w/ an ensuite bath & common bath. Close to schools, TERWILLEGAR (Booster Juice) REC CENTRE, MacTaggart Shopping strip mall, top rated dining, & Leger Transit Centre. Perfect for savvy investors, students and young professionals!