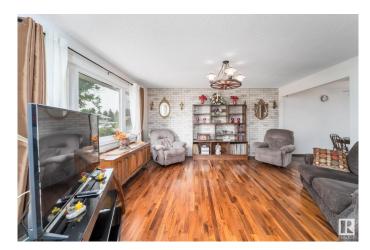

## \$399.999

4 Bedroom, 2.00 Bathroom, 965 sqft Single Family on 0.00 Acres

Evansdale, Edmonton, AB

Welcome to this Charming well cared for Original - Owner Bungalow in the Evansdale neighborhood! Enter to the spacious living room with Beautiful HARDWOOD FLOORS, Large eat in kitchen with PATIO DOORS to deck. Home has 2 Bedrooms on main floor. Originally had 3 bedrooms up, 2 bedrooms converted to a LARGE PRIMARY BEDROOM! Can easily be put back to 3 bedrooms. Main Floor has 4pce updated bathroom. Downstairs is a large finished Rec Room with built in bar area, partly finished 4th bedroom. Laundry with LOTS OF STORAGE SPACE! NEW FURNANCE, HOT WATER TANK! UPDATED VINYLE WINDOWS! NEWER ROOF! Large PRIVATE backyard with GARDEN SPACE, Flowers. Deck to enjoy your coffee outside in the morning sun! Detached Double Garage with back land access! Close to Shopping, Transit, and Schools!

## Interior

Appliances Dryer, Stove-Electric, Washer, Refrigerators-Two

Heating Forced Air-1, Natural Gas

Stories 2

Has Basement Yes

Basement Full, Partially Finished