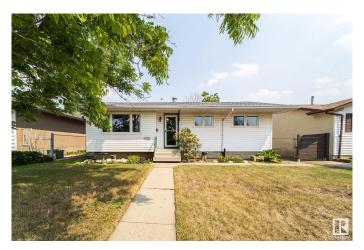

## \$399.999

4 Bedroom, 2.00 Bathroom, 965 sqft Single Family on 0.00 Acres

Evansdale, Edmonton, AB

Welcome to this Charming well cared for Original - Owner Bungalow in the Evansdale neighborhood! Enter to the spacious living room with Beautiful HARDWOOD FLOORS, Large eat in kitchen with PATIO DOORS to deck. Home has 2 Bedrooms on main floor. Originally had 3 bedrooms up, 2 bedrooms converted to a LARGE PRIMARY BEDROOM! Can easily be put back to 3 bedrooms. Main Floor has 4pce updated bathroom. Downstairs is a large finished Rec Room with built in bar area, partly finished 4th bedroom. Laundry with LOTS OF STORAGE SPACE! NEW FURNANCE, HOT WATER TANK! UPDATED VINYLE WINDOWS! NEWER ROOF! Large PRIVATE backyard with GARDEN SPACE, Flowers. Deck to enjoy your coffee outside in the morning sun! Detached Double Garage with back land access! Close to Shopping, Transit, and Schools!

# **Community Information**

Address 15211 95 Street

Area Edmonton
Subdivision Evansdale
City Edmonton
County ALBERTA

Province AB

Postal Code T5E 3Z3