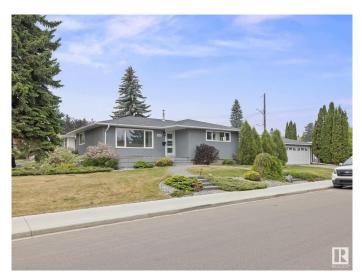

#### \$575,000

3 Bedroom, 2.00 Bathroom, 1,066 sqft Single Family on 0.00 Acres

Pleasantview (Edmonton), Edmonton, AB

Welcome to this elegantly upgraded bungalow on a spacious corner lot in desirable Pleasantview! From premium tile flooring to designer lighting, every detail is crafted for refined living. The gourmet kitchen impresses with Thermador NG stove-top, Miele dishwasher & Espresso maker, Wolf built-in Oven, massive Electrolux Refrigerator & Freezer, commercial hood fan, & chic under-mount sink. Upstairs boasts 2 spacious bedrooms, spa-inspired 8-piece bathroom with body jet showers, & a serene primary suite with upgraded fixtures & large closet. The fully finished basement dazzles with custom doors, deluxe 10-piece bathroom featuring overhead & body jets, double vanity, in-floor heating & a full apartment-style non-legal suite with LG fridge, cooktop, & washer/dryer combo. Includes security system, 2019 furnace, 100 AMP, central vac, irrigation system, & 20x22 double detached garage. Close to Southgate Mall, LRT, top-rated schools, parks, U of A, & Calgary TR S NW. Luxurious, functional, & ideally located!

### **Essential Information**

| MLS® # | E4441892  |
|--------|-----------|
| Price  | \$575,000 |

| Bedrooms              | 3                                                                                                                                                                                                                                                                                               |  |  |  |
|-----------------------|-------------------------------------------------------------------------------------------------------------------------------------------------------------------------------------------------------------------------------------------------------------------------------------------------|--|--|--|
| Bathrooms             | 2.00                                                                                                                                                                                                                                                                                            |  |  |  |
| Full Baths            | 2                                                                                                                                                                                                                                                                                               |  |  |  |
| Square Footage        | 1,066                                                                                                                                                                                                                                                                                           |  |  |  |
| Acres                 | 0.00                                                                                                                                                                                                                                                                                            |  |  |  |
| Year Built            | 1961                                                                                                                                                                                                                                                                                            |  |  |  |
| Туре                  | Single Family                                                                                                                                                                                                                                                                                   |  |  |  |
| Sub-Type              | Detached Single Family                                                                                                                                                                                                                                                                          |  |  |  |
| Style                 | Bungalow                                                                                                                                                                                                                                                                                        |  |  |  |
| Status                | Active                                                                                                                                                                                                                                                                                          |  |  |  |
| Community Information |                                                                                                                                                                                                                                                                                                 |  |  |  |
| Address               | 5312 105 Street                                                                                                                                                                                                                                                                                 |  |  |  |
| Area                  | Edmonton                                                                                                                                                                                                                                                                                        |  |  |  |
| Subdivision           | Pleasantview (Edmonton)                                                                                                                                                                                                                                                                         |  |  |  |
| City                  | Edmonton                                                                                                                                                                                                                                                                                        |  |  |  |
| County                | ALBERTA                                                                                                                                                                                                                                                                                         |  |  |  |
| Province              | AB                                                                                                                                                                                                                                                                                              |  |  |  |
| Postal Code           | T6H 2M9                                                                                                                                                                                                                                                                                         |  |  |  |
| Amenities             |                                                                                                                                                                                                                                                                                                 |  |  |  |
| Amenities             | Deck, Hot Water Natural Gas, No Animal Home, No Smoking Home, Vinyl Windows, Natural Gas BBQ Hookup                                                                                                                                                                                             |  |  |  |
| Parking Spaces        | 4                                                                                                                                                                                                                                                                                               |  |  |  |
| Parking               | Double Garage Detached                                                                                                                                                                                                                                                                          |  |  |  |
| Interior              |                                                                                                                                                                                                                                                                                                 |  |  |  |
| Appliances            | Alarm/Security System, Dishwasher-Built-In, Dryer, Euro Washer/Dryer<br>Combo, Garage Control, Garage Opener, Microwave Hood Fan,<br>Oven-Built-In, Storage Shed, Stove-Countertop Electric,<br>Stove-Countertop Gas, Vacuum System Attachments, Washer, Window<br>Coverings, Refrigerators-Two |  |  |  |
| Heating               | Forced Air-1, Natural Gas                                                                                                                                                                                                                                                                       |  |  |  |
| Stories               | 2                                                                                                                                                                                                                                                                                               |  |  |  |
| Has Basement          | Yes                                                                                                                                                                                                                                                                                             |  |  |  |
| Basement              | Full, Finished                                                                                                                                                                                                                                                                                  |  |  |  |
| Exterior              |                                                                                                                                                                                                                                                                                                 |  |  |  |
| Exterior              | Wood, Stucco                                                                                                                                                                                                                                                                                    |  |  |  |
|                       |                                                                                                                                                                                                                                                                                                 |  |  |  |