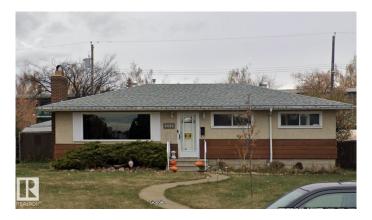

#### \$379.999

3 Bedroom, 1.50 Bathroom, 1,012 sqft Single Family on 0.00 Acres

Killarney, Edmonton, AB

Welcome to 9524 129A Ave NW, a centrally located basement home on a generous 7,869 sq. ft. lot with rear lane access. Ideally situated within walking distance to all three levels of schools and just minutes from NAIT, this property offers excellent access to 97 Street NW and Yellowhead Trail, making commuting and daily errands a breeze. The home features an unfinished basement, back lane access to an oversized garage, RV parking, and a dog run, perfect for families, hobbyists, or investors alike. The spacious lot presents exciting potential for future redevelopment or rezoning opportunities. Buyers are encouraged to contact the City of Edmonton to explore the possibilities. Don't miss out on this opportunity in a prime Edmonton location. Priced to sell!

#### **Exterior**

Exterior Wood, Stucco

**Exterior Features** Back Lane, Fenced

Roof **Asphalt Shingles** 

Construction Wood, Stucco

Foundation Concrete Perimeter