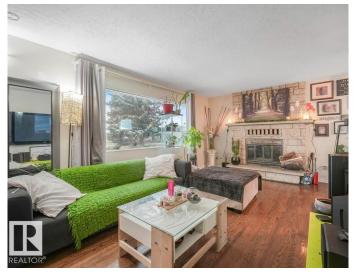

#### \$379.999

3 Bedroom, 1.50 Bathroom, 1,012 sqft Single Family on 0.00 Acres

Killarney, Edmonton, AB

Welcome to 9524 129A Ave NW, a centrally located basement home on a generous 7,869 sq. ft. lot with rear lane access. Ideally situated within walking distance to all three levels of schools and just minutes from NAIT, this property offers excellent access to 97 Street NW and Yellowhead Trail, making commuting and daily errands a breeze. The home features an unfinished basement, back lane access to an oversized garage, RV parking, and a dog run, perfect for families, hobbyists, or investors alike. The spacious lot presents exciting potential for future redevelopment or rezoning opportunities. Buyers are encouraged to contact the City of Edmonton to explore the possibilities. Don't miss out on this opportunity in a prime Edmonton location. Priced to sell!

### Interior

**Appliances** Dryer, Refrigerator, Stove-Electric, Washer

Heating Forced Air-1, Natural Gas

**Stories** 1

Has Basement Yes

Basement Full, Unfinished