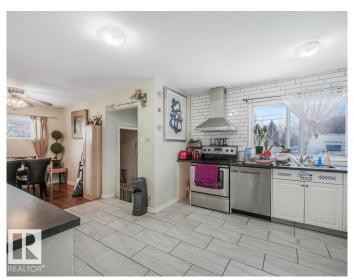

#### \$379.999

3 Bedroom, 1.50 Bathroom, 1,012 sqft Single Family on 0.00 Acres

Killarney, Edmonton, AB

Welcome to 9524 129A Ave NW, a centrally located basement home on a generous 7,869 sq. ft. lot with rear lane access. Ideally situated within walking distance to all three levels of schools and just minutes from NAIT, this property offers excellent access to 97 Street NW and Yellowhead Trail, making commuting and daily errands a breeze. The home features an unfinished basement, back lane access to an oversized garage, RV parking, and a dog run, perfect for families, hobbyists, or investors alike. The spacious lot presents exciting potential for future redevelopment or rezoning opportunities. Buyers are encouraged to contact the City of Edmonton to explore the possibilities. Don't miss out on this opportunity in a prime Edmonton location. Priced to sell!

### Interior

**Appliances** Dryer, Refrigerator, Stove-Electric, Washer

Heating Forced Air-1, Natural Gas

**Stories** 1

Has Basement Yes

Basement Full, Unfinished