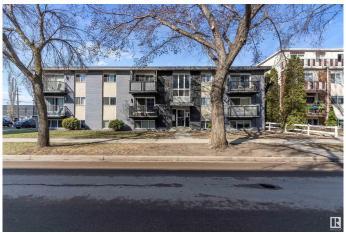

# \$107,777 - 202 10606 123 Street, Edmonton

MLS® #E4441528

#### **Exterior**

Exterior Wood, Stone, Stucco

Exterior Features Back Lane, Corner Lot, Flat Site, Golf Nearby, Landscaped, Low

Maintenance Landscape, Paved Lane, Playground Nearby, Public

Transportation, Schools, Shopping Nearby