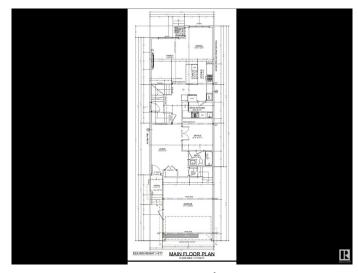

## \$776.000

3 Bedroom, 4.00 Bathroom, 2,502 sqft Single Family on 0.00 Acres

Alces, Edmonton, AB

Beautiful Pre-construction Opportunity in Alces, Edmonton! This could be your next dream home. This nearly 2500 sq. ft. pre-construction home in the growing community of Alces blends luxury, comfort, and functionality in the perfect way. Main Floor Highlights a Spacious office â€" ideal for working from home, Full bathroom on the main level, Stunning open-to-below design and main kitchen plus a spice kitchen for all your cooking creativity. Upstairs Features Two primary bedrooms with their own ensuite bathrooms, Third bedroom plus another full bath and an Additional office space or flex area for remote work or study. This community is family-friendly and designed for convenience â€" with all major amenities just minutes away, including schools, shopping, dining, and transit. Enjoy the outdoors with a beautiful park located right in the neighborhood â€" perfect for evening strolls or weekend picnics.