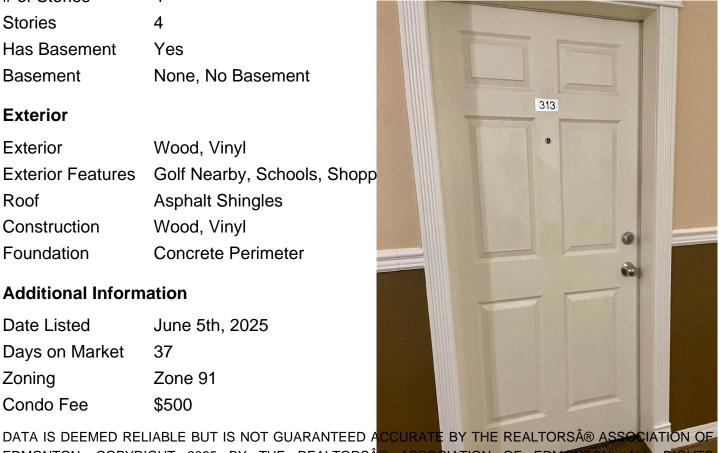

# of Stories 4 Stories 4

Yes Has Basement

Basement None, No Basement

#### **Exterior**

Wood, Vinyl Exterior

**Exterior Features** Golf Nearby, Schools, Shopp

Roof **Asphalt Shingles** 

Construction Wood, Vinyl

Foundation Concrete Perimeter

#### **Additional Information**

Date Listed June 5th, 2025

Days on Market 37

Zone 91 Zoning

Condo Fee \$500

EDMONTON. COPYRIGHT 2025 BY THE REALTORS® ASSOCIATION OF EDMONTON. ALL RIGHTS RESERVED. Trademarks are owned or controlled by the Canadian Real Estat estate professionals who are members of CREA (REALTORS provide (MLS®, Multiple Listing Service®)