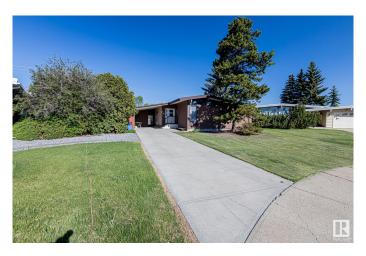

#### \$419,900

3 Bedroom, 1.50 Bathroom, 1,316 sqft Single Family on 0.00 Acres

Evansdale, Edmonton, AB

This meticulously maintained bungalow from the 70's gives you the perfect retro home with beneficial upgrades. Through the main foyer you find a large living space with vaulted ceilings and west facing windows to let in the sunshine. Not only is there space to host dinner parties in the separate dining there is also ample room for everyday meals in the updated eat-in kitchen. Down the main hall you find 3 spacious bedrooms. A 4 piece updated main bath and the primary suite featuring walk-in closet and en-suite. New laminate flooring flows throughout the main floor. The basement has a few finishes and is just waiting to be transformed into your family's main hang out spot. If you enjoy spending your time outside during the summer there is a covered carport in the front to catch all the afternoon sun. If you prefer the fresh morning sun the nearly 1/4 acre yard gives you plenty of options to create your very own oasis. A double detached garage completes the property. Bonus newer roof and HE furnace as well.

### Exterior

| Exterior          | Wood                                                                                                                                                               |
|-------------------|--------------------------------------------------------------------------------------------------------------------------------------------------------------------|
| Exterior Features | Back Lane, Corner Lot, Fenced, Flat Site, Golf Nearby, Picnic Area,<br>Playground Nearby, Public Swimming Pool, Public Transportation,<br>Schools, Shopping Nearby |