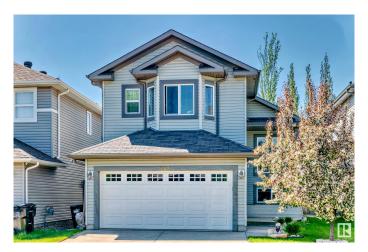

#### \$529,900

4 Bedroom, 3.00 Bathroom, 1,238 sqft Single Family on 0.00 Acres

Tamarack, Edmonton, AB

Welcome to this spacious bi level home nestled in Tamarack. This home has an open floor plan with vaulted ceilings. The main floor has a spacious living room with an abundance of natural light. The kitchen offers ample cabinet and counter top space including a pantry. The home has 4 large bedrooms with the master offering a huge walk in closet and a full ensuite. The basement is also full finished by the builder. The home has a large professionally landscaped back yard and a large deck for all your entertaining needs. The home also has a large driveway with an attached double garage. This smoke free, pet free, very well maintained semi custom home is located in a quiet cul de sack and walking distance to schools, shopping and public transportation. Make this amazing home yours!

#### **Exterior**

Exterior Wood, Vinyl

Exterior Features Fenced, Landscaped, Playground Nearby, Public Transportation,

Schools, Shopping Nearby

Roof Asphalt Shingles

Construction Wood, Vinyl

Foundation Concrete Perimeter