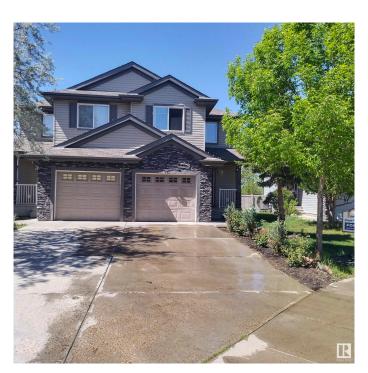

## \$424,900 - 108 53 Street, Edmonton

MLS® #E4439053

## \$424,900

3 Bedroom, 3.50 Bathroom, 1,169 sqft Single Family on 0.00 Acres

Charlesworth, Edmonton, AB

Private semi detached single family home in Charlesworth. Developed basement, neutral cabinetry, hardwood and ceramic flooring, plush carpeting. Home is fully fenced and landscaped with a single attached front garage. Great location near a variety of shopping, schools, parks and playground with easy access to the Anthony Henday. Kitchen - Granite countertops, Flooring - main floor (hardwood floor), Upstairs - carpet

## **Essential Information**

MLS® # E4439053 Price \$424,900

Bedrooms 3 Bathrooms 3.50

Full Baths 3 Half Baths 1

Square Footage 1,169

Acres 0.00

Year Built 2010

Type Single Family

Sub-Type Half Duplex

Style 2 Storey
Status Active

## **Community Information**

Address 108 53 Street

Area Edmonton

Subdivision Charlesworth

City Edmonton
County ALBERTA

Province AB

Postal Code T6X 0W9

**Amenities** 

Amenities Carbon Monoxide Detectors, Ceiling 9 ft., Closet Organizers, Deck,

Detectors Smoke, Hot Water Instant, No Animal Home, No Smoking

Home, Parking-Plug-Ins

Parking 2 Outdoor Stalls, Single Garage Attached