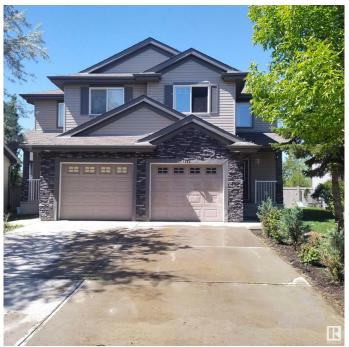

## \$424,900 - 108 53 Street, Edmonton

MLS® #E4439053

## \$424,900

3 Bedroom, 3.50 Bathroom, 1,169 sqft Single Family on 0.00 Acres

Charlesworth, Edmonton, AB

Private semi detached single family home in Charlesworth. Developed basement, neutral cabinetry, hardwood and ceramic flooring, plush carpeting. Home is fully fenced and landscaped with a single attached front garage. Great location near a variety of shopping, schools, parks and playground with easy access to the Anthony Henday. Kitchen - Granite countertops, Flooring - main floor (hardwood floor), Upstairs - carpet

## **Essential Information**

MLS® # E4439053 Price \$424,900

Bedrooms 3 Bathrooms 3.50

Full Baths 3 Half Baths 1

Square Footage 1,169

Acres 0.00

Year Built 2010

Type Single Family

Sub-Type Half Duplex

Style 2 Storey
Status Active

## **Community Information**

Address 108 53 Street

Area Edmonton

Subdivision Charlesworth

City Edmonton
County ALBERTA

Province AB

Postal Code T6X 0W9

**Amenities** 

Amenities Carbon Monoxide Detectors, Ceiling 9 ft., Closet Organizers, Deck,

Detectors Smoke, Hot Water Instant, No Animal Home, No Smoking

Home, Parking-Plug-Ins

Parking 2 Outdoor Stalls, Single Garage Attached