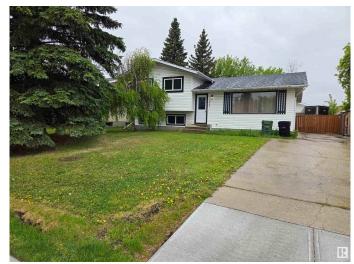

### \$399,900

5 Bedroom, 2.50 Bathroom, 1,230 sqft Single Family on 0.00 Acres

Willow Park\_LEDU, Leduc, AB

Welcome to this lovely 4-level-split with a total living space of approx 1800 sq ft, double detached garage with a extended long driveway for a RV parking etc, in this desirable Willow Park neighborhood in Leduc, is the perfect home for anyone who wants an abundance of space for an affordable price. This charming home features an open concept main level and a spacious living room with large window, dining room and a functionable, spacious kitchen. Located near parks, schools, golf, shopping; easy access to HWY 2 and approx 13 minute drive to the Edmonton International airport