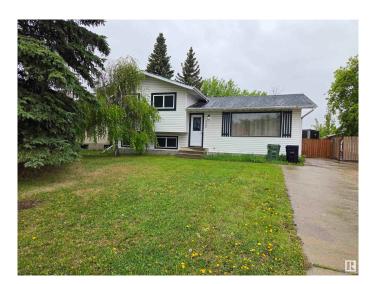

### \$399,900

5 Bedroom, 2.50 Bathroom, 1,230 sqft Single Family on 0.00 Acres

Willow Park\_LEDU, Leduc, AB

Welcome to this lovely 4-level-split with a total living space of approx 1800 sq ft, double detached garage with a extended long driveway for a RV parking etc, in this desirable Willow Park neighborhood in Leduc, is the perfect home for anyone who wants an abundance of space for an affordable price. This charming home features an open concept main level and a spacious living room with large window, dining room and a functionable, spacious kitchen. Located near parks, schools, golf, shopping; easy access to HWY 2 and approx 13 minute drive to the Edmonton International airport