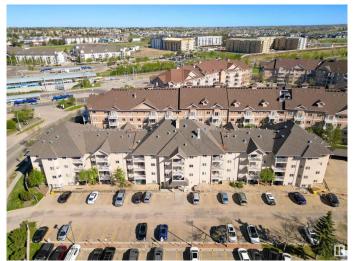

#### \$149.900

2 Bedroom, 1.00 Bathroom, 803 sqft Condo / Townhouse on 0.00 Acres

Clareview Town Centre, Edmonton, AB

Well built in 2005, this 2 bedroom, 1 bath condo is located on the main floor and features a patio area facing small greenspace, perfect for the person that appreciated privacy. Inside this well maintained unit, that features newer laminate flooring and fresh paint, you will find an open galley style kitchen, a dining area and good sized living room. Both bedrooms are a good size and share a 4pce bathroom. Insuite laundry and storage complete this home. Pointe North is conveniently located close to shopping, groceries, restaurants and walking distance to the LRT line.

#### Interior

Appliances Dishwasher-Built-In, Dryer, Refrigerator, Stove-Electric, Washer

Heating Baseboard, Hot Water, Natural Gas