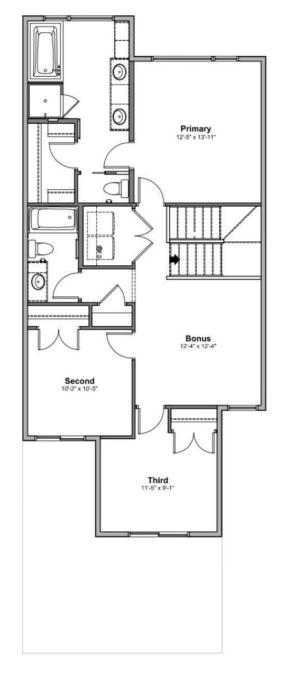

# \$614,900

4 Bedroom, 2.50 Bathroom, 1,961 sqft Single Family on 0.00 Acres

Edgemont (Edmonton), Edmonton, AB

Introducing a Brand New 2-Storey Home built by Anthem, in the Highly Desirable Community of Weston at Edgemont, Located in the Heart of WEST Edmonton! This stunning home features a thoughtfully designed layout with a main floor DEN, SIDE Entry, Upstairs, you'll find three additional spacious bedrooms, a bonus room, and a convenient upper-floor laundry room. Enjoy high-end finishes throughout, including: Quartz countertops, Stylish kitchen appliances, Walk-through pantry, Modern lighting fixtures, His & Hers sinks in the ensuite, Vinyl flooring on the main level, bathrooms, and laundry room, carpet on the upper floor, Large dining area and a bright, open-concept living room, Double attached front garage. \*This home is currently under construction. \*Photos are of a previously built model and used for reference only. \*Actual interior colors and upgrades may vary.