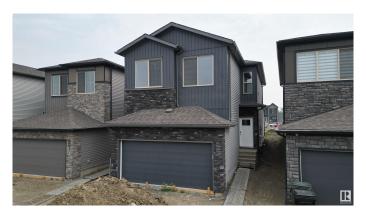

# \$585,000

3 Bedroom, 2.50 Bathroom, 2,081 sqft Single Family on 0.00 Acres

Greenbury, Spruce Grove, AB

Discover this charming two-storey home in Greenbury, Spruce Grove. The main floor features a cozy living room with access to the deck, a dining room, a modern kitchen with walk-in pantry, a mudroom, and a convenient 2-piece bathroom. Upstairs, you'll find a spacious bonus room, a primary bedroom with a walk-in closet and a luxurious 5-piece ensuite, two additional bedrooms, a laundry room and a 4-piece bathroom. This home combines comfort and functionality. This home also includes an attached double garage, perfect for your parking and storage needs. A must see!

Year Built 2025

Type Single Family

Sub-Type Detached Single Family

Style 2 Storey
Status Active

#### **Exterior**

Exterior Wood, Vinyl

Exterior Features Playground Nearby, Public Transportation, Schools, Shopping Nearby

Roof Asphalt Shingles

Construction Wood, Vinyl

Foundation Concrete Perimeter