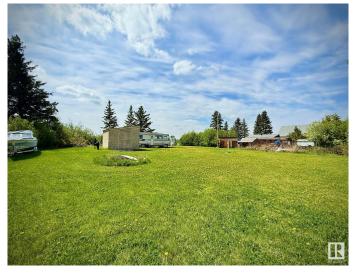

# \$114,000

0 Bedroom, 0.00 Bathroom, Rural on 1.05 Acres

Lac Ste Anne, Rural Lac Ste. Anne County, AB

Dreaming of a peaceful getaway that blends nature, privacy, and convenience? This beautifully treed 1.05-acre lot is just minutes from Alberta Beach and only 40 minutes to Edmonton's west end, perfect for weekend escapes or year round living. Whether you're looking to build your forever home, bring in a modular or mobile, or simply enjoy a private retreat, this fenced lot offers endless possibilities. Much of the groundwork is already done, with power (100 amp service with two 30 amp trailer plug-ins), a drilled well, and a 1000-gallon septic holding tank in place. Natural gas, power, and phone services are available at the roadway. A 12x12 storage shed is included, and the RV currently on site can be included in the sale, making it easy to start enjoying the property right away. This is your chance to own a private, ready to enjoy slice of nature, just a short stroll to the lake and minutes to all the amenities Alberta Beach has to offer.