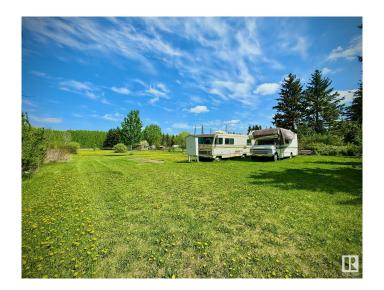

# \$114,000

0 Bedroom, 0.00 Bathroom, Rural on 1.05 Acres

Lac Ste Anne, Rural Lac Ste. Anne County, AB

Dreaming of a peaceful getaway that blends nature, privacy, and convenience? This beautifully treed 1.05-acre lot is just minutes from Alberta Beach and only 40 minutes to Edmonton's west end, perfect for weekend escapes or year round living. Whether you're looking to build your forever home, bring in a modular or mobile, or simply enjoy a private retreat, this fenced lot offers endless possibilities. Much of the groundwork is already done, with power (100 amp service with two 30 amp trailer plug-ins), a drilled well, and a 1000-gallon septic holding tank in place. Natural gas, power, and phone services are available at the roadway. A 12x12 storage shed is included, and the RV currently on site can be included in the sale, making it easy to start enjoying the property right away. This is your chance to own a private, ready to enjoy slice of nature, just a short stroll to the lake and minutes to all the amenities Alberta Beach has to offer.