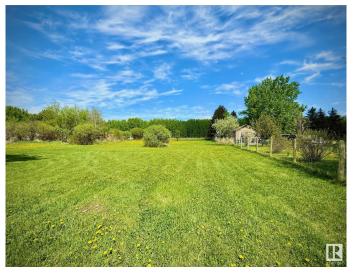

# \$114,000

0 Bedroom, 0.00 Bathroom, Rural on 1.05 Acres

Lac Ste Anne, Rural Lac Ste. Anne County, AB

Dreaming of a peaceful getaway that blends nature, privacy, and convenience? This beautifully treed 1.05-acre lot is just minutes from Alberta Beach and only 40 minutes to Edmonton's west end, perfect for weekend escapes or year round living. Whether you're looking to build your forever home, bring in a modular or mobile, or simply enjoy a private retreat, this fenced lot offers endless possibilities. Much of the groundwork is already done, with power (100 amp service with two 30 amp trailer plug-ins), a drilled well, and a 1000-gallon septic holding tank in place. Natural gas, power, and phone services are available at the roadway. A 12x12 storage shed is included, and the RV currently on site can be included in the sale, making it easy to start enjoying the property right away. This is your chance to own a private, ready to enjoy slice of nature, just a short stroll to the lake and minutes to all the amenities Alberta Beach has to offer.