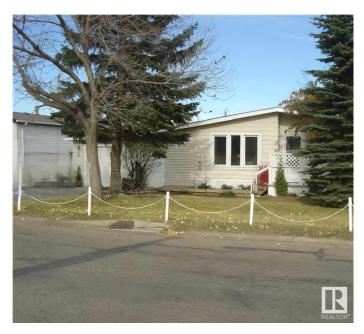

## \$119,900

3 Bedroom, 1.00 Bathroom, 1,151 sqft Land Lease Community on 0.00 Acres

Maple Ridge (Edmonton), Edmonton, AB

Price reflects the NEW ROOF installed in Aug 2025. This spacious and well-maintained home offers 3 bed and 1 bath. With newer hot water tank and furnace in 2022. The dishwasher and fridge are also newer from 2022. The washer and dryer were recently replaced in 2024. Other upgrades include some windows and doors. Includes attached SUNROOM, fully fenced back yard with 2 sheds and a fully fenced front porch. The ATTACHED GARAGE adds more storage space and has its own electrical panel (Installed in 2012). Park and bus stop across the road.