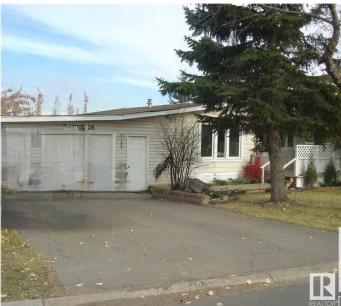

## \$119,900

3 Bedroom, 1.00 Bathroom, 1,151 sqft Land Lease Community on 0.00 Acres

Maple Ridge (Edmonton), Edmonton, AB

Price reflects the NEW ROOF installed in Aug 2025. This spacious and well-maintained home offers 3 bed and 1 bath. With newer hot water tank and furnace in 2022. The dishwasher and fridge are also newer from 2022. The washer and dryer were recently replaced in 2024. Other upgrades include some windows and doors. Includes attached SUNROOM, fully fenced back yard with 2 sheds and a fully fenced front porch. The ATTACHED GARAGE adds more storage space and has its own electrical panel (Installed in 2012). Park and bus stop across the road.