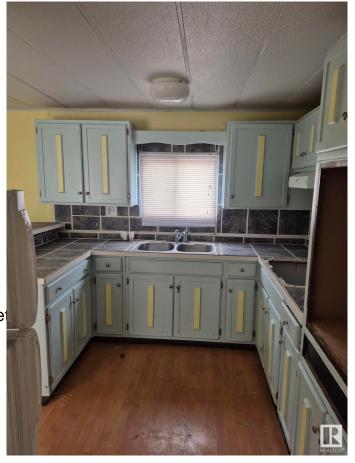

## \$44,900

2 Bedroom, 1.00 Bathroom, 753 sqft Single Family on 0.00 Acres

Evansburg, Evansburg, AB

Excellent opportunity to build sweat equity with this cozy home in small family oriented community of Evansburg - only 88 km west of Edmonton. Located between few large lakes: Wabamun, Isle Lake and Chip lake (all withint 15 min from each other), mountains, rivers - this property could be a great gateaway retreat for weekends or summer months! With little touch You can make this house a home and live there year round (free of mortgage), or maybe build a new one. House is in Reasonable shape but need a little work to make it cozy. Sold as is where is at the time of possession.