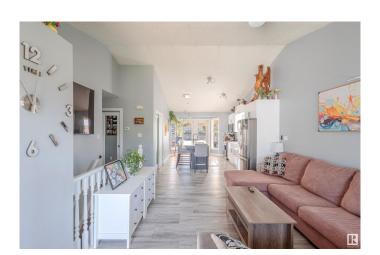

# \$566,000

6 Bedroom, 3.00 Bathroom, 1,133 sqft Single Family on 0.00 Acres

Larkspur, Edmonton, AB

For Sale - The stunning Bungalow Style Single Family Home with Over \$ 60,000 Renovation done recently with New Roof, New flooring, new counters, new cabinets New Paint, new Deck plus much more. This house comes with fully Finished Basement. This House Has total 5 Bedrooms and a Den. Plus 3 full Baths. Double Attatched Garage. Non-Smoker Home . Must View !!. Please note: some photos are virtually staged.

# Interior

Interior Features ensuite bathroom

Appliances Alarm/Security System, Dishwasher-Built-In, Dryer, Hood Fan,

Refrigerator, Stove-Electric, Washer, Window Coverings

Heating Forced Air-1, Natural Gas