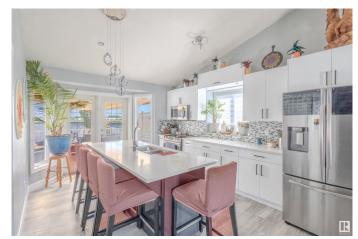

# \$566,000

6 Bedroom, 3.00 Bathroom, 1,133 sqft Single Family on 0.00 Acres

Larkspur, Edmonton, AB

For Sale - The stunning Bungalow Style Single Family Home with Over \$ 60,000 Renovation done recently with New Roof, New flooring, new counters, new cabinets New Paint, new Deck plus much more. This house comes with fully Finished Basement. This House Has total 5 Bedrooms and a Den. Plus 3 full Baths. Double Attatched Garage. Non-Smoker Home . Must View !!. Please note: some photos are virtually staged.

Stories 1

Has Basement Yes

Basement Full, Finished