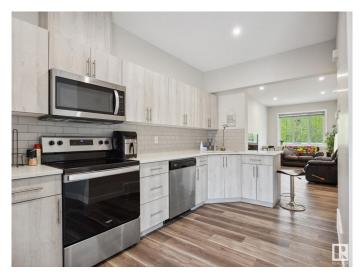

## \$379,900

2 Bedroom, 2.50 Bathroom, 1,312 sqft Condo / Townhouse on 0.00 Acres

Graydon Hill, Edmonton, AB

Welcome to this beautifully maintained 3-Storey townhouse, featuring 2 spacious master bedrooms, each with its own private ensuite and upstairs laundry. The main living area has an open concept kitchen, perfect for entertaining, a half bath and two balconies! The entry level floor has a large foyer, and an attached single car garage. Located just off the Henday near golfing, schools and all other amenities!

#### Interior

Interior Features ensuite bathroom

Appliances Dishwasher-Built-In, Dryer, Garage Control, Garage Opener, Microwave

Hood Fan, Refrigerator, Stove-Electric, Washer, Window Coverings

Heating Forced Air-1, Natural Gas