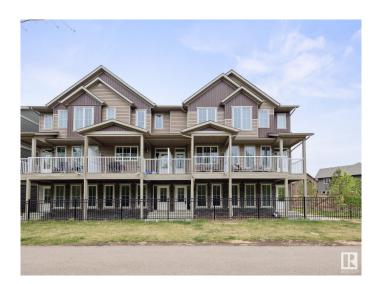

## \$379,900

2 Bedroom, 2.50 Bathroom, 1,312 sqft Condo / Townhouse on 0.00 Acres

Graydon Hill, Edmonton, AB

Welcome to this beautifully maintained 3-Storey townhouse, featuring 2 spacious master bedrooms, each with its own private ensuite and upstairs laundry. The main living area has an open concept kitchen, perfect for entertaining, a half bath and two balconies! The entry level floor has a large foyer, and an attached single car garage. Located just off the Henday near golfing, schools and all other amenities!

#### **Exterior**

Exterior Wood, Stone, Vinyl

Exterior Features Backs Onto Park/Trees, Golf Nearby, Landscaped, Schools, Shopping

Nearby

Roof Asphalt Shingles

Construction Wood, Stone, Vinyl

Foundation Slab