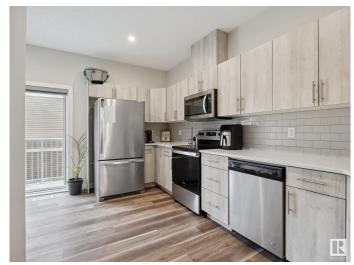

## \$379,900

2 Bedroom, 2.50 Bathroom, 1,312 sqft Condo / Townhouse on 0.00 Acres

Graydon Hill, Edmonton, AB

Welcome to this beautifully maintained 3-Storey townhouse, featuring 2 spacious master bedrooms, each with its own private ensuite and upstairs laundry. The main living area has an open concept kitchen, perfect for entertaining, a half bath and two balconies! The entry level floor has a large foyer, and an attached single car garage. Located just off the Henday near golfing, schools and all other amenities!

#### Interior

Interior Features ensuite bathroom

Appliances Dishwasher-Built-In, Dryer, Garage Control, Garage Opener, Microwave

Hood Fan, Refrigerator, Stove-Electric, Washer, Window Coverings

Heating Forced Air-1, Natural Gas