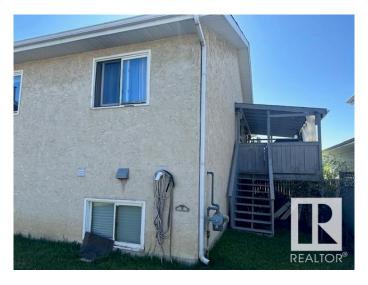

## \$309,000

2 Bedroom, 2.00 Bathroom, 851 sqft Single Family on 0.00 Acres

Kirkness, Edmonton, AB

Perfect for an investment property, first time home buyer or downsizing. This cozy home has everything you need. Living room boasts a large window for natural light. Kitchen contains a large pantry. Separate dining room for entertaining. Or, you can entertain on your covered deck, protected from the elements and with storage underneath. The basement is drywalled, has full-sized windows and a large, modern 3 pc bathroom. Always have a place to park on your private driveway. Furnace and hot water tank are only 3 years old. Front-load washer and dryer were replaced last year.

## **Amenities**

Amenities Deck, Detectors Smoke, Hot Water Natural Gas

Parking Parking Pad Cement/Paved

Interior

Appliances Dryer, Refrigerator, Storage Shed, Stove-Electric, Washer, Window

Coverings

Heating Forced Air-1, Natural Gas

Stories 1

Has Basement Yes

Basement Full, Partially Finished