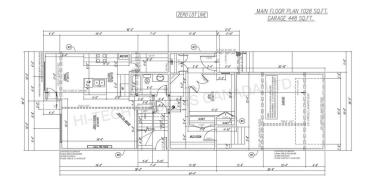

## \$600,000

3 Bedroom, 3.00 Bathroom, 2,090 sqft Single Family on 0.00 Acres

Crystal Creek\_LEDU, Leduc, AB

Welcome to this stunning two-storey home in Leduc! The main floor offers a bright and open layout with a cozy living room featuring a fireplace, a dining area, a stylish kitchen with a pantry, a 4-piece bathroom, a den, and a mudroom for added convenience. Upstairs, you'll find a spacious bonus room, two bedrooms, a 4-piece bathroom, a laundry room and a luxurious primary suite with a walk-in closet and a 5-piece ensuite.

#### **Essential Information**

MLS® # E4433938 Price \$600,000

Bedrooms 3

Bathrooms 3.00

Full Baths 3

Square Footage 2,090

Acres 0.00

Year Built 2025