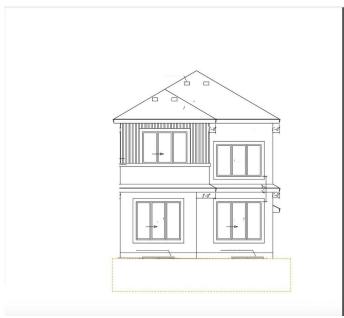

## \$600,000

3 Bedroom, 3.00 Bathroom, 2,090 sqft Single Family on 0.00 Acres

Crystal Creek\_LEDU, Leduc, AB

Welcome to this stunning two-storey home in Leduc! The main floor offers a bright and open layout with a cozy living room featuring a fireplace, a dining area, a stylish kitchen with a pantry, a 4-piece bathroom, a den, and a mudroom for added convenience. Upstairs, you'll find a spacious bonus room, two bedrooms, a 4-piece bathroom, a laundry room and a luxurious primary suite with a walk-in closet and a 5-piece ensuite.

Completing the home is an attached double garage, making it the perfect blend of style and functionality. Photos are of a completed show home and are for representation only. Selections can be customized