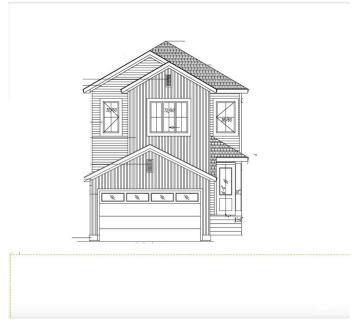

## \$600,000

3 Bedroom, 3.00 Bathroom, 2,090 sqft Single Family on 0.00 Acres

Crystal Creek\_LEDU, Leduc, AB

Welcome to this stunning two-storey home in Leduc! The main floor offers a bright and open layout with a cozy living room featuring a fireplace, a dining area, a stylish kitchen with a pantry, a 4-piece bathroom, a den, and a mudroom for added convenience. Upstairs, you'll find a spacious bonus room, two bedrooms, a 4-piece bathroom, a laundry room and a luxurious primary suite with a walk-in closet and a 5-piece ensuite.

Completing the home is an attached double garage, making it the perfect blend of style and functionality. Photos are of a completed show home and are for representation only. Selections can be customized