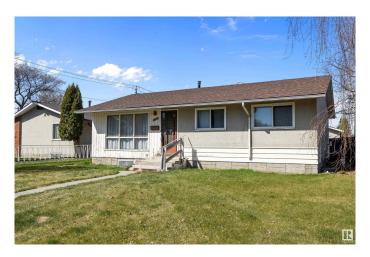

# \$274,314 - 12908 133 Street, Edmonton

MLS® #E4433588

## \$274,314

4 Bedroom, 1.00 Bathroom, 999 sqft Single Family on 0.00 Acres

Athlone, Edmonton, AB

Charming 3+1 bedroom bungalow has newer shingles, with a huge yard and garage on a quiet residential family friendly street in Athlone. Main floor is the classic 3 bedroom plan with living room, kitchen, breakfast nook featuring sliding doors to backyard, full bath. Basement fully finished and That 70's Show dated, with huge family room, 4th bedroom with large window, storage areas and laundry room, and updated furnace and hot water tank. Ready for that handy family looking for some easy sweat equity!

## **Exterior**

Exterior Wood, Stucco

Exterior Features See Remarks

Roof Asphalt Shingles

Construction Wood, Stucco

Foundation Concrete Perimeter