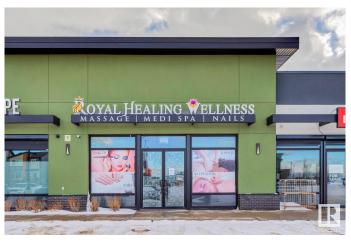

## \$74,000

0 Bedroom, 0.00 Bathroom, Business on 0.00 Acres

Charlesworth, Edmonton, AB

Fully Built-out Wellness Salon & Spa 1525 sq.ft.± (ASSET SALE)offering a luxurious blend of massage, pedicure, and manicure services. This impeccably designed space provides an unparalleled experience for clients and is ready for immediate operation by its new owner. Prime Location Situated in a high-traffic area with excellent visibility and ample parking, attracting a loyal clientele and walk-ins. Fully Equipped: premium massage tables, luxury pedicure chairs with built-in massage functionality, manicure stations, Stylish Design: Modern and chic interiors with soothing lighting, premium flooring, and comfortable seating to enhance the customer experience. Multiple Treatment Rooms: Private, soundproof rooms for massage therapy or other wellness treatments, ensuring maximum comfort and privacy. Average Household Income \$115,210.