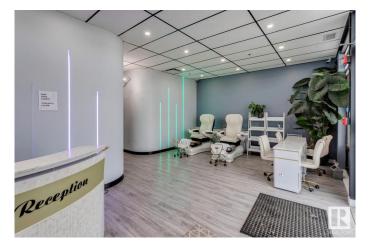

## \$74,000

0 Bedroom, 0.00 Bathroom, Business on 0.00 Acres

Charlesworth, Edmonton, AB

Fully Built-out Wellness Salon & Spa 1525 sq.ft.± (ASSET SALE)offering a luxurious blend of massage, pedicure, and manicure services. This impeccably designed space provides an unparalleled experience for clients and is ready for immediate operation by its new owner. Prime Location Situated in a high-traffic area with excellent visibility and ample parking, attracting a loyal clientele and walk-ins. Fully Equipped: premium massage tables, luxury pedicure chairs with built-in massage functionality, manicure stations, Stylish Design: Modern and chic interiors with soothing lighting, premium flooring, and comfortable seating to enhance the customer experience. Multiple Treatment Rooms: Private, soundproof rooms for massage therapy or other wellness treatments, ensuring maximum comfort and privacy. Average Household Income \$115,210.