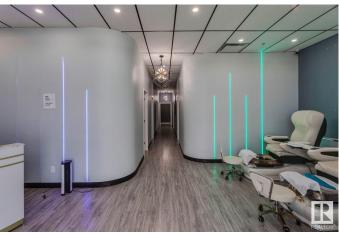

## \$74,000

0 Bedroom, 0.00 Bathroom, Business on 0.00 Acres

Charlesworth, Edmonton, AB

Fully Built-out Wellness Salon & Spa 1525 sq.ft.± (ASSET SALE)offering a luxurious blend of massage, pedicure, and manicure services. This impeccably designed space provides an unparalleled experience for clients and is ready for immediate operation by its new owner. Prime Location Situated in a high-traffic area with excellent visibility and ample parking, attracting a loyal clientele and walk-ins. Fully Equipped: premium massage tables, luxury pedicure chairs with built-in massage functionality, manicure stations, Stylish Design: Modern and chic interiors with soothing lighting, premium flooring, and comfortable seating to enhance the customer experience. Multiple Treatment Rooms: Private, soundproof rooms for massage therapy or other wellness treatments, ensuring maximum comfort and privacy. Average Household Income \$115,210.