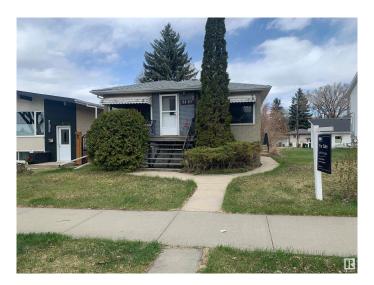

# \$430,000 - 8110 83 Avenue, Edmonton

MLS® #E4433370

### \$430,000

5 Bedroom, 2.00 Bathroom, 1,097 sqft Single Family on 0.00 Acres

Idylwylde, Edmonton, AB

Attention! Opportunity awaits in the desirable Idylwylde (Bonnie Doon area)! This spacious raised bungalow features 3 bedrooms on the main floor, plus a fully separate 2-bedroom in-law suite in the basement. With two full kitchens, this home offers flexibility for multi-generational living or added convenience for larger households. Large windows throughout flood the home with natural light. Located just minutes from Bonnie Doon Mall, Whyte Avenue, downtown, and the University of Alberta, this property is ideal for students, professionals, or families.

Built in 1954

Sub-Type Detached Single Family

Style Bungalow

Status Active

## **Exterior**

Exterior Wood, Brick, Stucco

Exterior Features Back Lane, Playground Nearby

Roof Asphalt Shingles

Construction Wood, Brick, Stucco

Foundation Concrete Perimeter