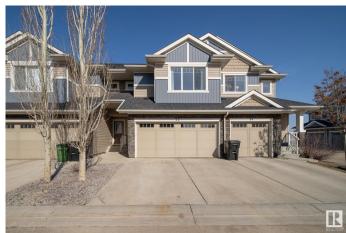

### \$364,900

3 Bedroom, 2.50 Bathroom, 1,446 sqft Condo / Townhouse on 0.00 Acres

Trumpeter Area, Edmonton, AB

Here is your opportunity to won this Absolutely Immaculate Townhome in Trumpeter!!
Complete with 3 bedrooms, a bonus room, upstairs laundry, 3 bathrooms, GORGEOUS kitchen space with stainless appliances, quartz counters, island with eating bar space, a double attached garage AND A FULLY FINISHED BASEMENT!! It is so bright inside, this home is a dream! Private yard and super close to Lois Hole Provincial Park, trails, St. Albert or the West end of Edmonton!

#### **Amenities**

Amenities Deck, Detectors Smoke

Parking Spaces 4

Parking Double Garage Attached

#### **Exterior**

Exterior Wood, Vinyl

Exterior Features Environmental Reserve, Fenced, Golf Nearby, Landscaped, Low

Maintenance Landscape, Park/Reserve, Recreation Use

Roof Asphalt Shingles

Construction Wood, Vinyl