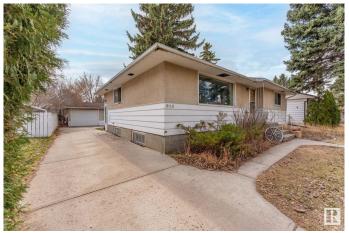

s 1,151 sq ft home sits on a spacious 56' x 110' lot, presenting prime redevelopment potential. With 5 bedrooms, separate entrance and solid structure, the property offers an excellent canvas for future vision. Nestled on a mature, tree-lined street, this location is highly sought-after for its proximity to downtown Edmonton, the scenic river valley, and excellent connectivity via the nearby Valley Line LRT. The wide frontage and established surroundings make it a standout opportunity for redevelopment in one of the city's most charming and evolving neighbourhoods.



### **Essential Information**

MLS® # E4432774 Price \$499,900

Bedrooms 5 Bathrooms 2.00

Full Baths 2

Square Footage 1,152 Acres 0.00 Year Built 1955

Type Single Family

Sub-Type Detached Single Family

Style Bungalow







Status Active

# **Community Information**

Address 8115 93a Avenue

Area Edmonton
Subdivision Holyrood
City Edmonton
County ALBERTA

Province AB

Postal Code T6V 1C4

#### **Amenities**

Amenities See Remarks

Parking Single Garage Detached

# Interior

Appliances Dishwasher-Built-In, Dryer, Washer, Refrigerators-Two, Stoves-Two

Heating Forced Air-1, Natural Gas

Stories 2

Has Basement Yes

Basement Full, Finished

#### **Exterior**

Exterior Wood, Stucco

Exterior Features Flat Site, Golf Nearby, Playground Nearby, Public Transportation,

Schools, Shopping Nearby

Roof Asphalt Shingles
Construction Wood, Stucco

Foundation Concrete Perimeter

## Additional Information

Date Listed April 24th, 2025

Days on Market 7

Zoning Zone 18

DATA IS DEEMED RELIABLE BUT IS NOT GUARANTEED ACCU