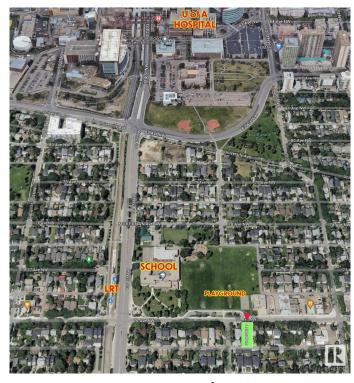

### \$565,500

7 Bedroom, 2.00 Bathroom, 1,227 sqft Single Family on 0.00 Acres

McKernan, Edmonton, AB

LOCATION! Attn: INVESTORS, BUILDERS & DEVELOPERS! Prime 46' X 118' Lot in one of the most sought-after McKernan neighborhood! Build a duplex or 3 Townhouses (6 UNITS TOTAL!) \*See pictures\*. Situated in a prime location; steps away from a school with a huge playground and basketball court across the street, it ensures convenience and accessibility being only 3 minutes to LRT station and 15 minutes walking distance to University of Alberta and University hospital. Featuring a house on a spacious lot, it's an ideal canvas for those looking to capitalize on the area's high demand. The neighborhood's charm and desirability enhance its appeal, making it a rare find for investors or developers aiming for significant returns. Don't miss the chance to transform this space into a profitable investment or your dream project. Property sold as is where is.

## **Community Information**

Address 11251 76 Avenue

Area Edmonton
Subdivision McKernan
City Edmonton
County ALBERTA

Province AB

Postal Code T6G 0K2