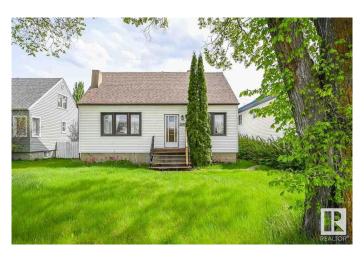

### \$565,500

7 Bedroom, 2.00 Bathroom, 1,227 sqft Single Family on 0.00 Acres

McKernan, Edmonton, AB

LOCATION! Attn: INVESTORS, BUILDERS & DEVELOPERS! Prime 46' X 118' Lot in one of the most sought-after McKernan neighborhood! Build a duplex or 3 Townhouses (6 UNITS TOTAL!) \*See pictures\*. Situated in a prime location; steps away from a school with a huge playground and basketball court across the street, it ensures convenience and accessibility being only 3 minutes to LRT station and 15 minutes walking distance to University of Alberta and University hospital. Featuring a house on a spacious lot, it's an ideal canvas for those looking to capitalize on the area's high demand. The neighborhood's charm and desirability enhance its appeal, making it a rare find for investors or developers aiming for significant returns. Don't miss the chance to transform this space into a profitable investment or your dream project. Property sold as is where is.

Built in 1949

#### **Essential Information**

MLS® # E4431540 Price \$565,500

Bedrooms 7

Bathrooms 2.00

Full Baths 2

Square Footage 1,227 Acres 0.00 Year Built 1949

Type Single Family

Sub-Type Detached Single Family