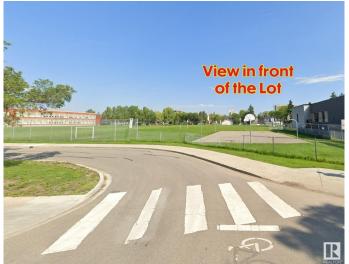

### \$565,500

7 Bedroom, 2.00 Bathroom, 1,227 sqft Single Family on 0.00 Acres

McKernan, Edmonton, AB

LOCATION! Attn: INVESTORS, BUILDERS & DEVELOPERS! Prime 46' X 118' Lot in one of the most sought-after McKernan neighborhood! Build a duplex or 3 Townhouses (6 UNITS TOTAL!) \*See pictures\*. Situated in a prime location; steps away from a school with a huge playground and basketball court across the street, it ensures convenience and accessibility being only 3 minutes to LRT station and 15 minutes walking distance to University of Alberta and University hospital. Featuring a house on a spacious lot, it's an ideal canvas for those looking to capitalize on the area's high demand. The neighborhood's charm and desirability enhance its appeal, making it a rare find for investors or developers aiming for significant returns. Don't miss the chance to transform this space into a profitable investment or your dream project. Property sold as is where is.