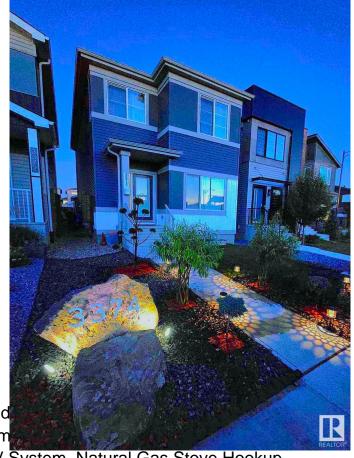

## \$543,000

4 Bedroom, 2.50 Bathroom, 1,713 sqft Single Family on 0.00 Acres

Keswick Area, Edmonton, AB

Visit the Listing Brokerage (and/or listing REALTOR®) website to obtain additional information. Single family home in the desirable SW of Keswick. Immediate possession available. No HOA Fees. 4 Bed / 2.5 Bath. Central A/C. Huge Windows. Fully landscaped & fenced. Composite Deck. Detached Double Car Garage: Fully insulated/drywalled/painted & features a full-size party door that opens into the large backyard + an 8 ft front entry door, and electrical sub-panel. Kitchen: Stainless Steel Appliances, Gas Range, Spacious Pantry. Basement: Side Entry. Partially finished with LVP flooring, and a custom basement playground (can be included or removed at the new owner's request). Bonus room upstairs. Steps away from Joey Moss School.

Amenities Off Street Parking, Air Cond

Water Natural Gas, No Sm

Television Connection, HRV System, Natural Gas Stove Hookup

Parking Double Garage Detached

Interior

Interior Features ensuite bathroom

Appliances See Remarks