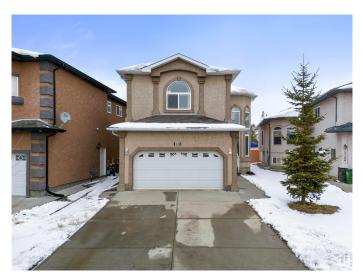

#### \$745,997

7 Bedroom, 4.00 Bathroom, 2,687 sqft Single Family on 0.00 Acres

Silver Berry, Edmonton, AB

Located in the desirable Silverberry community, this spacious home offers 7 bedrooms and 4 bathrooms, making it ideal for large families or those seeking rental potential. The main floor features a bright and open layout with two Living areas a modern kitchen, dining area, and a bedroom perfect for office space. The upper floor includes a cozy loft area, 3 well-sized bedrooms with a large 4-piece ensuite and 2 walk-in closets in the primary bedroom. The FULLY FINISHED **BASEMENT** includes a Separate Entrance, 3 bed-1 bath suite complete with its own kitchen and laundry, perfect for extended family. Additional features include a backyard, double attached garage, and a prime location close to parks, schools, shopping, and public transit. This home offers both comfort and flexibility for a variety of living arrangements. Don't miss out!

## **Community Information**

| Address     | 3108 27 Avenue |
|-------------|----------------|
| Area        | Edmonton       |
| Subdivision | Silver Berry   |
| City        | Edmonton       |
| County      | ALBERTA        |
| Province    | AB             |
| Postal Code | T6T 1R2        |

## Amenities

| Amenities | Carbon Monoxide Detectors, Deck, Hot Water Natural Gas |
|-----------|--------------------------------------------------------|
| Parking   | Double Garage Attached                                 |