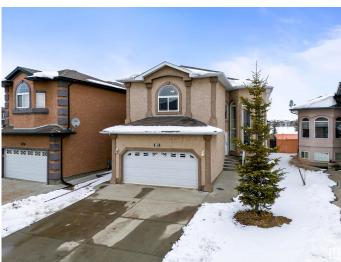

#### \$745,997

7 Bedroom, 4.00 Bathroom, 2,687 sqft Single Family on 0.00 Acres

Silver Berry, Edmonton, AB

Located in the desirable Silverberry community, this spacious home offers 7 bedrooms and 4 bathrooms, making it ideal for large families or those seeking rental potential. The main floor features a bright and open layout with two Living areas a modern kitchen, dining area, and a bedroom perfect for office space. The upper floor includes a cozy loft area, 3 well-sized bedrooms with a large 4-piece ensuite and 2 walk-in closets in the primary bedroom. The FULLY FINISHED **BASEMENT** includes a Separate Entrance, 3 bed-1 bath suite complete with its own kitchen and laundry, perfect for extended family. Additional features include a backyard, double attached garage, and a prime location close to parks, schools, shopping, and public transit. This home offers both comfort and flexibility for a variety of living arrangements. Don't miss out!

## **Community Information**

| Address     | 3108 27 Avenue |
|-------------|----------------|
| Area        | Edmonton       |
| Subdivision | Silver Berry   |
| City        | Edmonton       |
| County      | ALBERTA        |
| Province    | AB             |
| Postal Code | T6T 1R2        |

## Amenities

| Amenities | Carbon Monoxide Detectors, Deck, Hot Water Natural Gas |
|-----------|--------------------------------------------------------|
| Parking   | Double Garage Attached                                 |