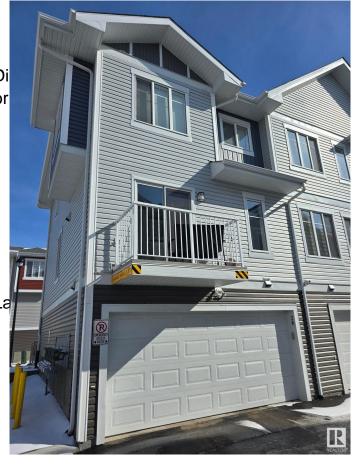

#### \$359,900

2 Bedroom, 2.50 Bathroom, 1,256 sqft Condo / Townhouse on 0.00 Acres

Chappelle Area, Edmonton, AB

Welcome to this stunning open-concept townhome in the sought-after community of Chappelle! This 2 bedroom, 2.5 bathroom home offers a private fenced yard, an attached 2-car garage, in-suite laundry, low condo fees, and the comfort of Air Conditioning. The unit features a spacious living room, modern kitchen, two bedrooms with attached full bathroom, and plenty of storage. With quality finishes, stainless steel appliances, and laminate flooring. Perfectly located, you're steps away from serene ponds, walking trails, and community gardens, with easy access to schools, transit, and the Henday. Residents also enjoy access to Chappelle Gardens' recreation centre, skating rink, and more.

#### **Amenities**

Amenities Air Conditioner, No Animal H

Parking Spaces 2

Parking Double Garage Attached

#### **Exterior**

Exterior Wood, Vinyl

Exterior Features Corner Lot, Golf Nearby, La

**Shopping Nearby** 

Roof Asphalt Shingles

Construction Wood, Vinyl

Foundation Concrete Perimeter