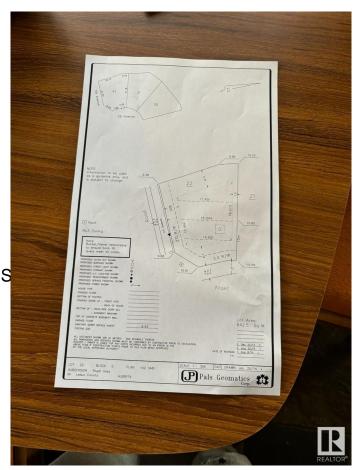

### \$339,000

0 Bedroom, 0.00 Bathroom, Rural on 0.16 Acres

Royal Oaks\_LEDU, Rural Leduc County, AB

Welcome to Royal Oaks Corner Lot â€" an exceptional opportunity to build your Custom-built dream Home. Enjoy the added benefits of green space and walking trails at the rear of the property. The lot is serviced with municipal water and sewer, ensuring convenience and reliability. With its prime location, you're only approximately 10 minutes from Edmonton International Airport, Costco, and other major amenities. Public transportation options are close by, and you'll be just 5-6 minutes from Edmonton South Common, which offers free Wi-Fi parks, a 2.5-acre playground, restaurants, and more. Royal Oaks is a prestigious neighborhood with multimillion-dollar homes, making it the perfect place to build the home you've always dreamed of. Don't miss out on this incredible opportunity!.

#### **Essential Information**

MLS® # E4427897 Price \$339,000

Bathrooms 0.00
Acres 0.16
Type Rural

Sub-Type Vacant Lot/Land

Status Active

## **Community Information**

Address 3004 59 Ave

Area Rural Leduc County

Subdivision Royal Oaks\_LEDU

City Rural Leduc County

County ALBERTA

Province AB

Postal Code T4X 0X9