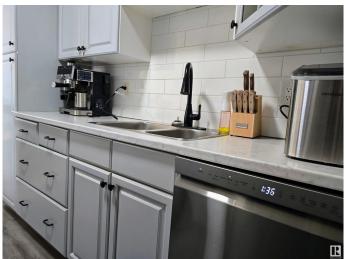

## Interior

Appliances Dishwasher-Built-In, Dryer, Microwave Hood Fan, Oven-Built-In,

Refrigerator, Washer

Heating Forced Air-1, Natural Gas

Stories 3

Has Basement Yes

Basement Full, Partially Finished