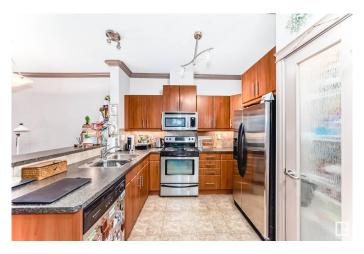

# \$189,900

1 Bedroom, 1.00 Bathroom, 589 sqft Condo / Townhouse on 0.00 Acres

Ritchie, Edmonton, AB

Welcome to Ritchie This air-conditioned ground-level condo offers the perfect blend of comfort and convenience. Featuring a 1 bed + den layout with 9 ft ceilings, in-suite laundry, and a cozy fireplace, it's designed for modern living. The patio comes with a gas line. Enjoy titled underground parking, a storage unit, and top-notch building amenities, including a gym, wash bay, and guest suites. Steps from Whyte Ave this unit is next to all the amenities, this is the perfect home for students, professionals, or investors. Don't miss out!

## Interior

Appliances Air Conditioning-Central, Dishwasher - Energy Star, Dryer, Garage

Opener, Microwave Hood Fan, Refrigerator, Stove-Electric, Washer

Heating Hot Water, Natural Gas