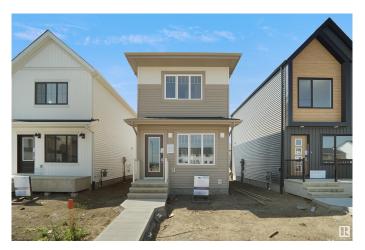

#### \$369.998

2 Bedroom, 2.00 Bathroom, 922 sqft Single Family on 0.00 Acres

Stillwater, Edmonton, AB

welcome to the all new "Brooke RPL― Built by Broadview Homes and is located in one of West Edmonton's newest premier communities of Stillwater. With almost 925 Square Feet it comes with a over sized parking pad, this opportunity is perfect for a young family or young couple. Your main floor is complete with upgrade luxury Vinyl Plank flooring throughout the great room and the kitchen. The main floor open concept has a beautiful open plan with a kitchen that has upgraded cabinets, upgraded counter tops and a tile back splash. The upper level has 2 bedrooms and 2 full bathrooms. This single family home also comes with a unspoiled basement perfect for future development. \*\*\* This home is under construction and will be complete in the Fall of 2025, Photos used are from the exact model recently built and colors may differ\*\*\*\*

### **Essential Information**

MLS® # E4427064

\$369,998

Bedrooms 2

Bathrooms 2.00

Full Baths 2

Square Footage 922

Acres 0.00 Year Built 2025

Type Single Family

Sub-Type Detached Single Family

Style 2 Storey
Status Active