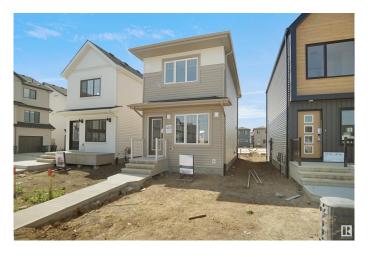

#### \$369.998

2 Bedroom, 2.00 Bathroom, 922 sqft Single Family on 0.00 Acres

Stillwater, Edmonton, AB

welcome to the all new "Brooke RPL― Built by Broadview Homes and is located in one of West Edmonton's newest premier communities of Stillwater. With almost 925 Square Feet it comes with a over sized parking pad, this opportunity is perfect for a young family or young couple. Your main floor is complete with upgrade luxury Vinyl Plank flooring throughout the great room and the kitchen. The main floor open concept has a beautiful open plan with a kitchen that has upgraded cabinets, upgraded counter tops and a tile back splash. The upper level has 2 bedrooms and 2 full bathrooms. This single family home also comes with a unspoiled basement perfect for future development. \*\*\* This home is under construction and will be complete in the Fall of 2025, Photos used are from the exact model recently built and colors may differ\*\*\*\*

### **Essential Information**

MLS® # E4427064

\$369,998

Bedrooms 2

Bathrooms 2.00

Full Baths 2

Square Footage 922

Acres 0.00 Year Built 2025

Type Single Family

Sub-Type Detached Single Family

Style 2 Storey
Status Active