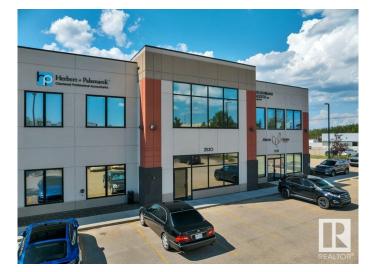

#### \$540,000

0 Bedroom, 0.00 Bathroom, Office on 0.00 Acres

Ellerslie Industrial, Edmonton, AB

Explore up to 1,853 sq ft of meticulously designed office space on the second floor, featuring a thoughtful layout that includes a variety of rooms. This includes multiple offices, meeting room and staff room. This unique offering is perfect for businesses looking to establish a prominent presence in Edmonton's southwest area. Whether for sale or lease, this property provides an exceptional opportunity to secure a well-equipped workspace tailored to diverse business needs. Some furniture can be included.

# **Community Information**

| Address     | 208 2520 Ellwood Drive |
|-------------|------------------------|
| Area        | Edmonton               |
| Subdivision | Ellerslie Industrial   |
| City        | Edmonton               |