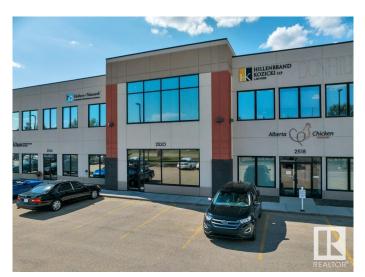

#### \$540,000

0 Bedroom, 0.00 Bathroom, Office on 0.00 Acres

Ellerslie Industrial, Edmonton, AB

Explore up to 1,853 sq ft of meticulously designed office space on the second floor, featuring a thoughtful layout that includes a variety of rooms. This includes multiple offices, meeting room and staff room. This unique offering is perfect for businesses looking to establish a prominent presence in Edmonton's southwest area. Whether for sale or lease, this property provides an exceptional opportunity to secure a well-equipped workspace tailored to diverse business needs. Some furniture can be included.

# **Community Information**

| Address     | 208 2520 Ellwood Drive |
|-------------|------------------------|
| Area        | Edmonton               |
| Subdivision | Ellerslie Industrial   |
| City        | Edmonton               |