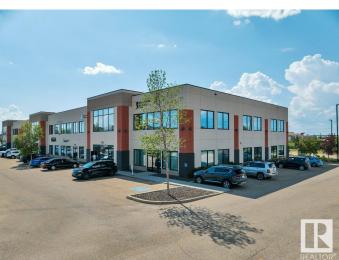

#### \$540,000

0 Bedroom, 0.00 Bathroom, Office on 0.00 Acres

Ellerslie Industrial, Edmonton, AB

Explore up to 1,853 sq ft of meticulously designed office space on the second floor, featuring a thoughtful layout that includes a variety of rooms. This includes multiple offices, meeting room and staff room. This unique offering is perfect for businesses looking to establish a prominent presence in Edmonton's southwest area. Whether for sale or lease, this property provides an exceptional opportunity to secure a well-equipped workspace tailored to diverse business needs. Some furniture can be included.

# **Community Information**

| Address     | 208 2520 Ellwood Drive |
|-------------|------------------------|
| Area        | Edmonton               |
| Subdivision | Ellerslie Industrial   |
| City        | Edmonton               |