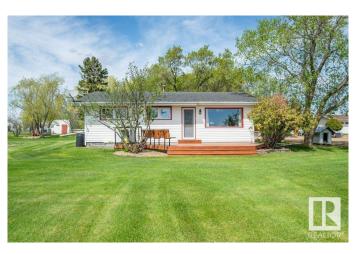

## \$525.900

3 Bedroom, 1.00 Bathroom, 1,116 sqft Single Family on 0.00 Acres

Gibbons, Gibbons, AB

Experience country living within the town limits of Gibbons! This bungalow is situated on 5.66 acres of picturesque land, featuring a large garden, a private pond with a firepit area, a stamped concrete patio at the rear, and a south-facing front deck. The property includes numerous outbuildings with ample space to build a shop. In recent years, the home has seen many upgrades, including new flooring, a kitchen renovation, updated appliances, new doors, and most windows. The well-designed layout includes three bedrooms, a 4-piece bathroom, a living room with a view, a beautiful kitchen, and laundry facilities, all on one floor.

Style Bungalow

Status Active

### **Exterior**

Exterior Wood, Vinyl

Exterior Features Fruit Trees/Shrubs, Landscaped, Level Land, Stream/Pond

Roof Asphalt Shingles

Construction Wood, Vinyl Foundation Grade Beam