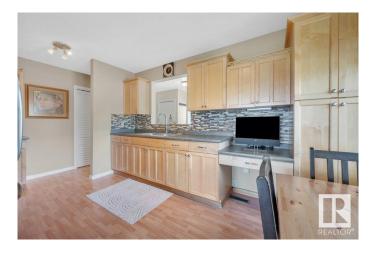

## \$525.900

3 Bedroom, 1.00 Bathroom, 1,116 sqft Single Family on 0.00 Acres

Gibbons, Gibbons, AB

Experience country living within the town limits of Gibbons! This bungalow is situated on 5.66 acres of picturesque land, featuring a large garden, a private pond with a firepit area, a stamped concrete patio at the rear, and a south-facing front deck. The property includes numerous outbuildings with ample space to build a shop. In recent years, the home has seen many upgrades, including new flooring, a kitchen renovation, updated appliances, new doors, and most windows. The well-designed layout includes three bedrooms, a 4-piece bathroom, a living room with a view, a beautiful kitchen, and laundry facilities, all on one floor.

## Interior

Interior Features ensuite bathroom

Appliances Dryer, Microwave Hood Fan, Refrigerator, Storage Shed, Stove-Gas,

Washer, Window Coverings

Heating Forced Air-1, Natural Gas

Stories 1

Has Basement Yes