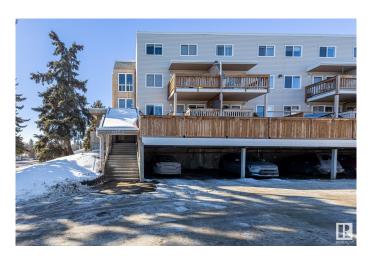

## \$179,000

2 Bedroom, 1.50 Bathroom, 1,022 sqft Condo / Townhouse on 0.00 Acres

Lacombe Park, St. Albert, AB

Well Kept and UPGRADED! Newer Floors, paint, and stainless steel appliances (2022)! Don't miss this large, spacious TOP FLOOR 2 bed 1.5 bath townhome style apartment, with reasonable condo fees including both HEAT & WATER! Other perks include a spacious laundry room with cabinet space, a large storage closet, and vinyl windows! The building upgrades include a a sprinkler system, and renovated common area! Located close to the plentiful amenities of central St Albert, walking distance to Langley Park, Mission Park or St Albert's River Valley! This is a MUST SEE!

Amenities Deck, Detectors Smoke, No Animal Home, Parking-Plug-Ins,

Parking-Visitor, Security Door, Sprinkler System-Fire, Storage-In-Suite,

Vinyl Windows

Parking Stall

Interior

Appliances Dishwasher-Built-In, Dryer, Microwave Hood Fan, Refrigerator,

# of Stories 2 Stories 2

Has Basement Yes

Basement None, No Basement

**Exterior** 

Exterior Wood, Vinyl

Exterior Features No Back Lane, Playground Nearby, Public Transportation, Schools,

Shopping Nearby

Roof Asphalt Shingles