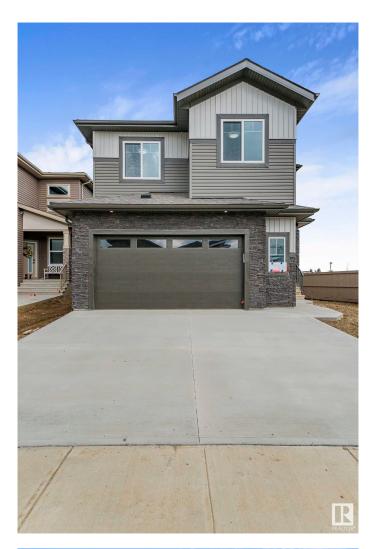

# \$659,900 - 400 Pine Point(e), Leduc

MLS® #E4420029

### \$659,900

4 Bedroom, 3.00 Bathroom, 2,235 sqft Single Family on 0.00 Acres

Woodbend, Leduc, AB

This house checks off all the columns & opportunity for job to customize. Detached Home located in a peaceful community while being conveniently close to all amenities. Main floor with Open to above Living area with fireplace & stunning feature wall. Main floor bedroom with closet and full bath. BEAUTIFUL kitchen truly a masterpiece, unique Centre island. Spice Kitchen with lot of cabinets. Dining nook with access to backyard. Oak staircase leads to bonus room. Huge Primary br with 5pc fully custom ensuite & W/I closet. Two more br's with Common bathroom. Laundry on 2nd floor with sink. Side entrance for basement.

#### **Essential Information**

MLS® # E4420029 Price \$659,900

Bedrooms 4

Bathrooms 3.00

Full Baths 3

Square Footage 2,235

Acres 0.00

Year Built 2024

#### **Exterior**

Exterior Wood, Vinyl

Exterior Features Airport Nearby, Schools, Shopping Nearby

Roof Asphalt Shingles

Construction Wood, Vinyl

Foundation Concrete Perimeter